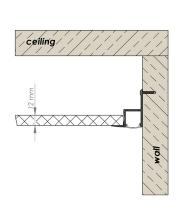

r. The thickness of the profile is the same as the thickness of the standard wood plywood sheets used for wall construction at US or Canada.





profiles for the led lighting

End cap feeding cable hole is adapted for 1/8" pipe connector

LP-EC-WLA-L end cap left

all measurements shows here are in mm product design is owned and patented by LEDsON



profiles for the led lighting

# SLIM LINE WIDE 8mm

Anodized / Patented Design







## SLIM LINE WIDE 8mm

Anodized / Patented Design









- Suitable for the double row LED stripes up to 18mm
- 18mm wide LED channel
- LEDs dots free led profile (frosted)
- Heavy heat sink for the LEDs
- Suitable for IP67 LED ribbons and any other led stripes



LP-MC-SLW15







Anodized Patented Design







# Alu-Ceiling



### FIXING ALU-CEILING















#### Product features:

- LEDs dots free led profile
- Suitable for normal, IP67 or the double row LED stripes
- 18mm wide LED channel
- Heavy heat sink for the LEDs
- For indor/outdoor (with IP67 leds) use
- PC, UVA rezitant diffuser (clear/frosted)

#### Applications:

- Wall wash led lighting
- Floor LED lighting