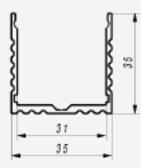

### **POWER LINE 35mm**

### Power Line 35mm

This profile is dedicated to be use as the LED lighting fixture for main lighting at the offices, libraries show rooms or above the kitchen table. It is made from anodized aluminum and is suitable for up to 32mm wide high power LED bars.

The profile can be suspended from the ceiling on the stainless still wires or can be screw it directly to the surface. Profile comes with polycarbonate UV resistant frosted or transparent diffuser placed and removed from the front on click.

We have designed two types of finished end cups for two different installation options. Profile is available in length of 1m or 2m.

Patented