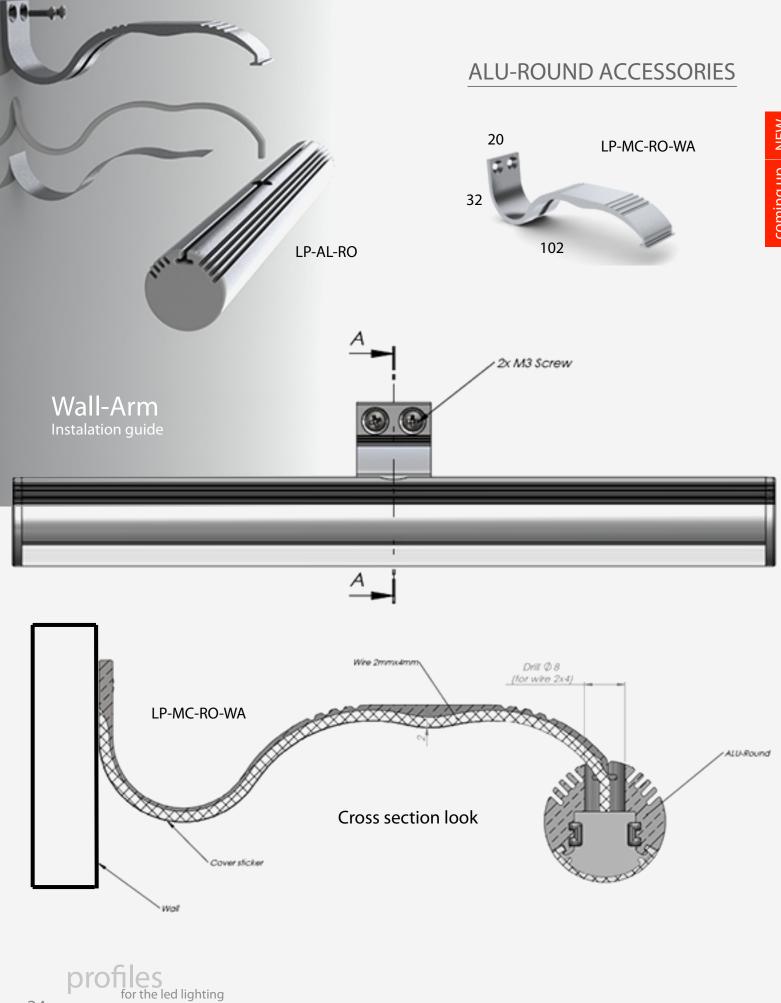

### **ALU-ROUND**

#### Features:

- · High quality round shape polycarbonate diffuser
- Diffuser is placed/removed from the top on click
- · High quality anodized aluminum base
- Heavy duty "heat sink" for high power LEDs
- Compatible with up to 12mm wide high power LED bars
- Available finish end cups and mounting system with angle regulation
- Two different installation options (wall or suspended)
- · Available in length of 2m/1m with clear or frosted diffuser

#### ALU-ROUND LED Profile

This is small round shape LED profile with round diffuser. It has been designed for high power led lighting. Massive aluminum weight provides excellent mechanical and thermal protection to the LEDs. The profile is made from anodized aluminum and it comes with round UV resistant polycarbonate clear or frosted diffuser. The installation of the diffuser is from the front on click. Installation and removing is easy and simple. It comes in 1m or 2m sections and is suitable for high power led lighting.

The ALU-ROUND can be installed in the wardrobe or closet as the clothes rod led lighting, in the jewelry cases, refrigerated cabinets at the grocery store and other places.

This is specially dedicated wall arm for the Alu-Round Led profile. The special material will draw behind the profile is allowing us to slide in the arm and hold firmly in place the LED fixture.

The power feeding cable was transferred to the profile thru the wall arm the best possible way.

The profile now can be installed at any place on the wall lighting up the wall or some objects standing next to. The design of the wall arm is matching with the design of the Alu-Round profile.