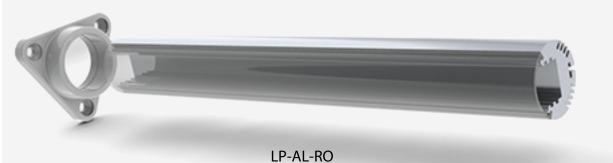

### **ALU-ROUND**

#### ALU-ROUND LED Profile

This is small round shape LED profile with round diffuser. It has been designed for high power led lighting. Massive aluminum weight provides excellent mechanical and thermal protection to the LEDs. The profile is made from anodized aluminum and it comes with round UV resistant polycarbonate clear or frosted diffuser. The installation of the diffuser is from the front on click. Installation and removing is easy and simple. It comes in 1m or 2m sections and is suitable for high power led lighting.