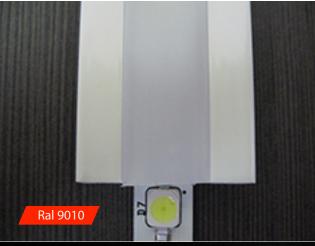

#### Introduction:

It is recessed type of the aluminum LED profile to build into material as MDF or other.
The profile can be also recessed into floor (with IP54 LED ribbon inside only), wall or ceiling and the wide edges of the profile will cover the edges of insertion row completely.
Extruded polycarbonate, high quality diffuser now is placing/removing from the front on click.
It is UV resistant, and damage resistant (walk over safe, tested). Customer has a choice of three types of the diffusers what can be placed into that LED profile, frosted, 50% frosted and transparent.

The fully frosted diffuser do not shows led dots on the diffuser surface and the LED's are not visible. Frosted diffuser is giving nice smooth light line. Base of the profile is made from anodized aluminum in standard silver color. The product can be customizing like anodized in 9 different colors, and paint in any RAL color. Additionally on the outside surface we can place tin/screech resistant foil, which imitates the wood structure on the profile for perfect mach with kitchen cabinets. All most popular woods structure foils are available.

Profile is available on stock in 1m or 2m sections with finish accessories as end caps or mounting brackets. The aluminum profile will provide mechanical and thermal protection for the LEDs.

The profile can be use with high power LED's up to 1W each. Led profiles are IP20 can be use outside with IP67 led ribbons only.