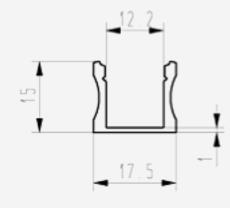

## 3.5 12.2 17.5

### Cepuя SLIMLINE-15

End caps LP-EC-RSL15

End caps - LP-EC-RSL7

#### Features:

- High quality diffuser, placing/removing from front on click
- Led dots free profile (frosted)
- Walk on safe diffuser, UV resistant polycarbonate diffuser
- Available with 50% frosted, frosted and transparent diffuser
- LED dots free on frosted diffuser (high density LED's ribbon)
- Made from anodizing aluminum
- Suitable for low/high power led bars
  Available lengths 1m, 2m
- Heat sink and physical protection to the LEDs
- For indoor use only