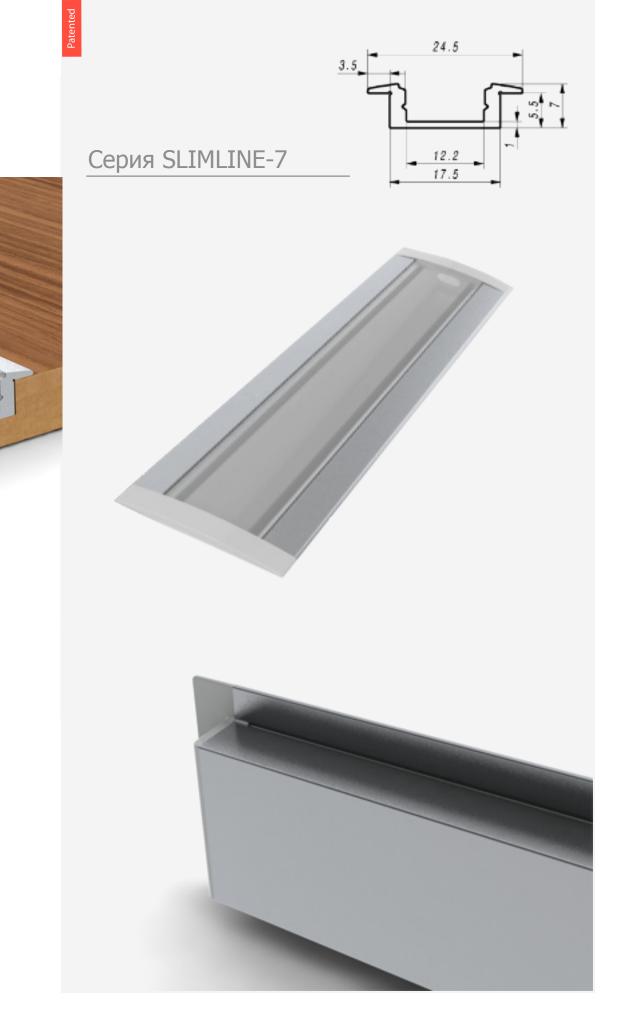

## 3.5 12.2 17.5

#### Introduction:

It is recessed type of the aluminum LED profile to build into material as MDF or other.
The profile can be also recessed into floor (with IP54 LED ribbon inside only), wall or ceiling and the wide edges of the profile will cover the edges of insertion row completely.
Extruded polycarbonate, high quality diffuser now is placing/removing from the front on click.
It is UV resistant, and damage resistant (walk over safe, tested). Customer has a choice of three types of the diffusers what can be placed into that LED profile, frosted, 50% frosted and transparent.

The fully frosted diffuser do not shows led dots on the diffuser surface and the LED's are not visible. Frosted diffuser is giving nice smooth light line. Base of the profile is made from anodized aluminum in standard silver color. The product can be customizing like anodized in 9 different colors, and paint in any RAL color. Additionally on the outside surface we can place tin/screech resistant foil, which imitates the wood structure on the profile for perfect mach with kitchen cabinets. All most popular woods structure foils are available.

Profile is available on stock in 1m or 2m sections with finish accessories as end caps or mounting brackets. The aluminum profile will provide mechanical and thermal protection for the LEDs.

The profile can be use with high power LED's up to 1W each. Led profiles are IP20 can be use outside with IP67 led ribbons only.