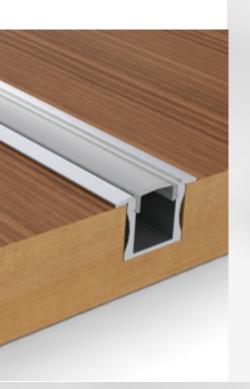

#### Introduction:

It is recessed type of the aluminum LED profile to build into material as MDF or other.
The profile can be also recessed into floor (with IP54 LED ribbon inside only), wall or ceiling and the wide edges of the profile will cover the edges of insertion row completely.
Extruded polycarbonate, high quality diffuser now is placing/removing from the front on click.
It is UV resistant, and damage resistant (walk over safe, tested). Customer has a choice of three types of the diffusers what can be placed into that LED profile, frosted, 50% frosted and transparent.

The fully frosted diffuser do not shows led dots on the diffuser surface and the LED's are not visible. Frosted diffuser is giving nice smooth light line. Base of the profile is made from anodized aluminum in standard silver color. The product can be customizing like anodized in 9 different colors, and paint in any RAL color. Additionally on the outside surface we can place tin/screech resistant foil, which imitates the wood structure on the profile for perfect mach with kitchen cabinets. All most popular woods structure foils are available.

Profile is available on stock in 1m or 2m sections with finish accessories as end caps or mounting brackets. The aluminum profile will provide mechanical and thermal protection for the LEDs.

The profile can be use with high power LED's up to 1W each. Led profiles are IP20 can be use outside with IP67 led ribbons only.

- Recessed under kitchen cabinets LED lighting
- Floor led lighting (with IP54 led's)
- Recessed storage shelves LED lighting
- Gypsum ceiling, wall accent LED lighting
- Furniture production
- Exhibition boot LED lighting
- Interior LED accent lighting