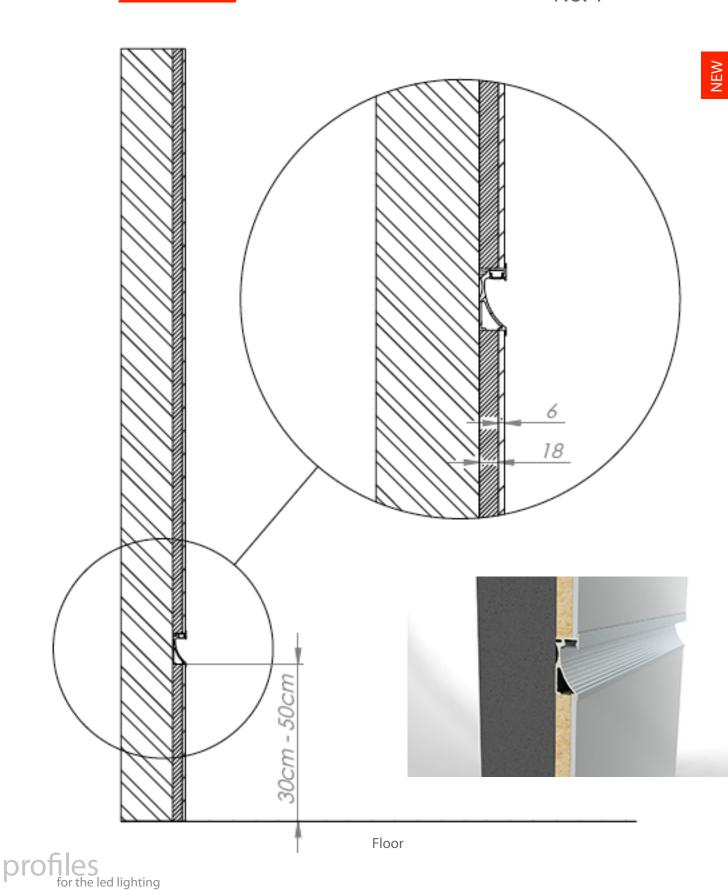

# INSTALATION OPTION No. 1

for wooden walls structure installation 2m units only

Product is dedicated for build-in into the wood structure walls and direct the LED light on the floor. The thickness of the profile is the same as the thickness of the standard wood plywood sheets used for wall construction at US or Canada.

profiles for the led lighting

End cap feeding cable hole is adapted for 1/8" pipe connector

LP-EC-WLA-L end cap left

all measurements shows here are in mm product design is owned and patented by LEDsON

profiles for the led lighting