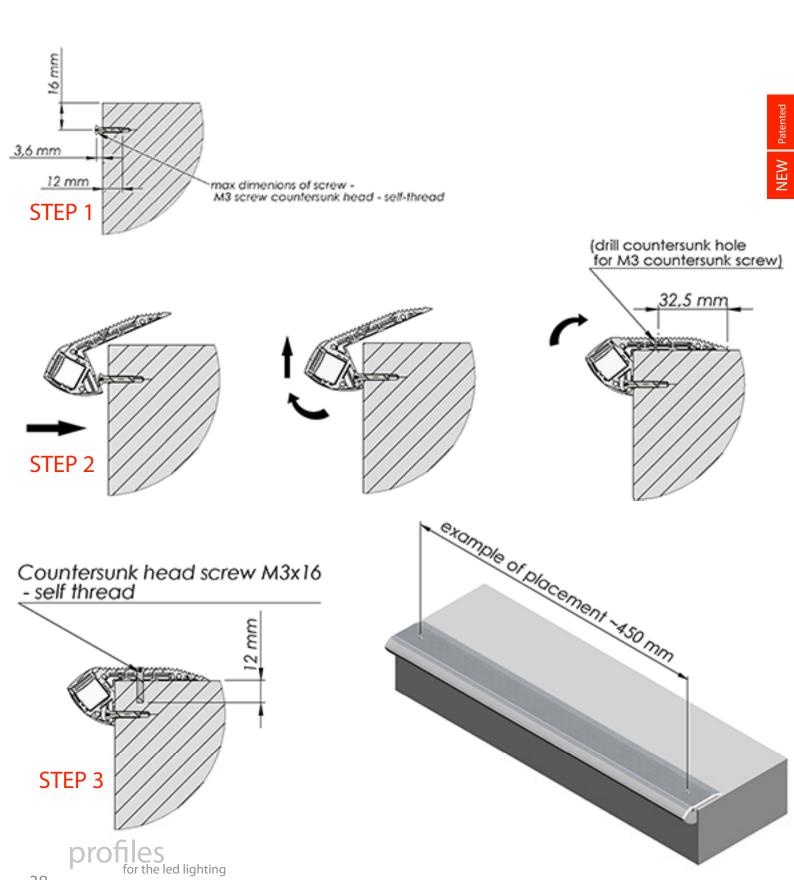

**ALU-FLAT ACCESSORIES** 

hard aluminum alloy, ware out resistant

free space for silicone insulation of the led chamber (option)

LP-AL-ST

dots free led profile (frosted) 12,2mm wide led chamber

profiles for the led lighting