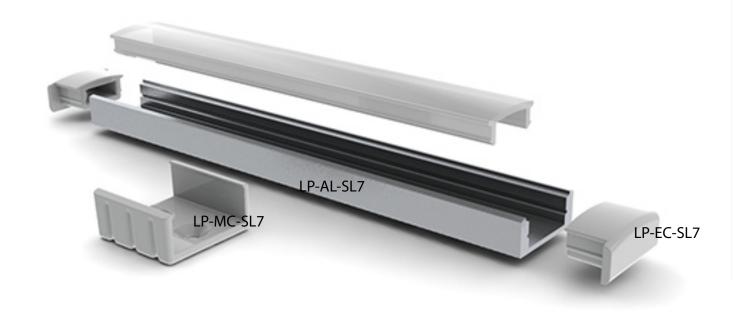

#### Introduction:

It is recessed type of the aluminum LED profile to build into material as MDF or other.
The profile can be also recessed into floor (with IP54 LED ribbon inside only), wall or ceiling and the wide edges of the profile will cover the edges of insertion row completely.
Extruded polycarbonate, high quality diffuser now is placing/removing from the front on click.
It is UV resistant, and damage resistant (walk over safe, tested). Customer has a choice of three types of the diffusers what can be placed into that LED profile, frosted, 50% frosted and transparent.

The fully frosted diffuser do not shows led dots on the diffuser surface and the LED's are not visible. Frosted diffuser is giving nice smooth light line. Base of the profile is made from anodized aluminum in standard silver color. The product can be customizing like anodized in 9 different colors, and paint in any RAL color. Additionally on the outside surface we can place tin/screech resistant foil, which imitates the wood structure on the profile for perfect mach with kitchen cabinets. All most popular woods structure foils are available.

Profile is available on stock in 1m or 2m sections with finish accessories as end caps or mounting brackets. The aluminum profile will provide mechanical and thermal protection for the LEDs.

The profile can be use with high power LED's up to 1W each. Led profiles are IP20 can be use outside with IP67 led ribbons only.