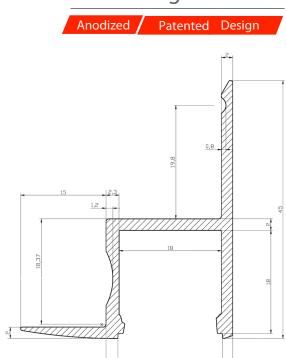

# SLIM LINE WIDE 8mm

Anodized / Patented Design

## SLIM LINE WIDE 8mm

Anodized / Patented Design

- Suitable for the double row LED stripes up to 18mm
- 18mm wide LED channel
- LEDs dots free led profile (frosted)
- Heavy heat sink for the LEDs
- Suitable for IP67 LED ribbons and any other led stripes

LP-MC-SLW15

Anodized Patented Design