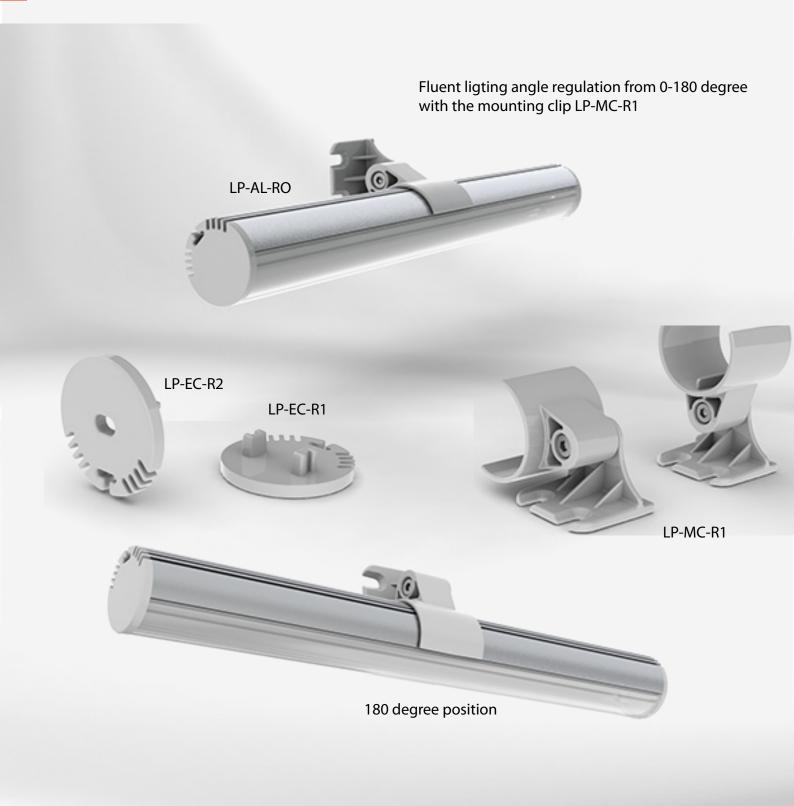

### **ALU-ROUND**

#### Features:

- · High quality round shape polycarbonate diffuser
- Diffuser is placed/removed from the top on click
- · High quality anodized aluminum base
- Heavy duty "heat sink" for high power LEDs
- Compatible with up to 12mm wide high power LED bars
- Available finish end cups and mounting system with angle regulation
- Two different installation options (wall or suspended)
- · Available in length of 2m/1m with clear or frosted diffuser

#### ALU-ROUND LED Profile

This is small round shape LED profile with round diffuser. It has been designed for high power led lighting. Massive aluminum weight provides excellent mechanical and thermal protection to the LEDs. The profile is made from anodized aluminum and it comes with round UV resistant polycarbonate clear or frosted diffuser. The installation of the diffuser is from the front on click. Installation and removing is easy and simple. It comes in 1m or 2m sections and is suitable for high power led lighting.

The ALU-ROUND can be installed in the wardrobe or closet as the clothes rod led lighting, in the jewelry cases, refrigerated cabinets at the grocery store and other places.

This is specially dedicated wall arm for the Alu-Round Led profile. The special material will draw behind the profile is allowing us to slide in the arm and hold firmly in place the LED fixture.