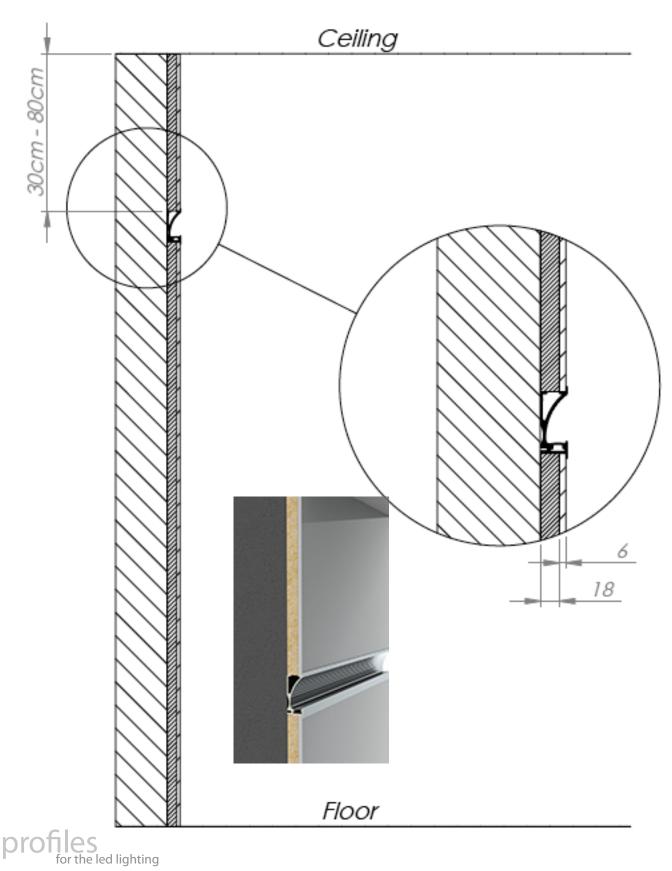

#### Applications:

- Wall wash led lighting
- Floor LED lighting

#### Product features:

- LEDs dots free led profile
- Suitable for normal, IP67 or the double row LED stripes
- 18mm wide LED channel
- Heavy heat sink for the LEDs
- For indor/outdoor (with IP67 leds) use
- PC, UVA rezitant diffuser (clear/frosted)