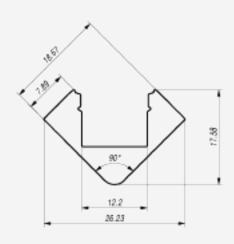

## 3.5 12.2 17.5

### **ALU-CORNER**

Profile is made from anodizing aluminum with 45° LED light emitting angle. It is perfect solution for under kitchen cabinets, store shelves LED lighting. The light emitted by the leds is directed by the profile in 45° degree angle and do not blind the person who is standing in front of it. The profile is available in anodized version of aluminum and RAL9010. Profile comes with polycarbonate UV resistant diffuser, which now is placed/removed, into the profile from front on click. The customer has choice of use transparent, 50% frosted and frosted diffuser. Profile provides mechanical and thermal protection (heat sink) to the leds and is suitable for high power LED bars.

### **ALU-CORNER**