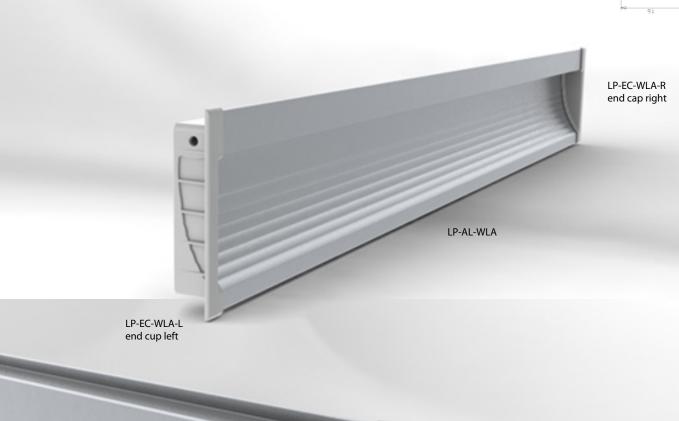

ALU-WALL wall installed led profile 2m units only

Anodized silver & dark brown
Patented Design

profiles for the led lighting

End cap feeding cable hole is adapted for 1/8" pipe connector

LP-EC-WLA-L end cap left

all measurements shows here are in mm product design is owned and patented by LEDsON

profiles for the led lighting