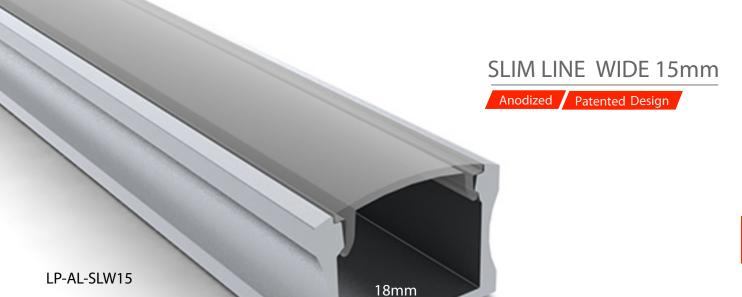

# SLIM LINE WIDE 8mm

Anodized / Patented Design

## SLIM LINE WIDE 8mm

Anodized / Patented Design

- Suitable for the double row LED stripes up to 18mm
- 18mm wide LED channel
- LEDs dots free led profile (frosted)
- Heavy heat sink for the LEDs
- Suitable for IP67 LED ribbons and any other led stripes

LP-MC-SLW15

Anodized Patented Design