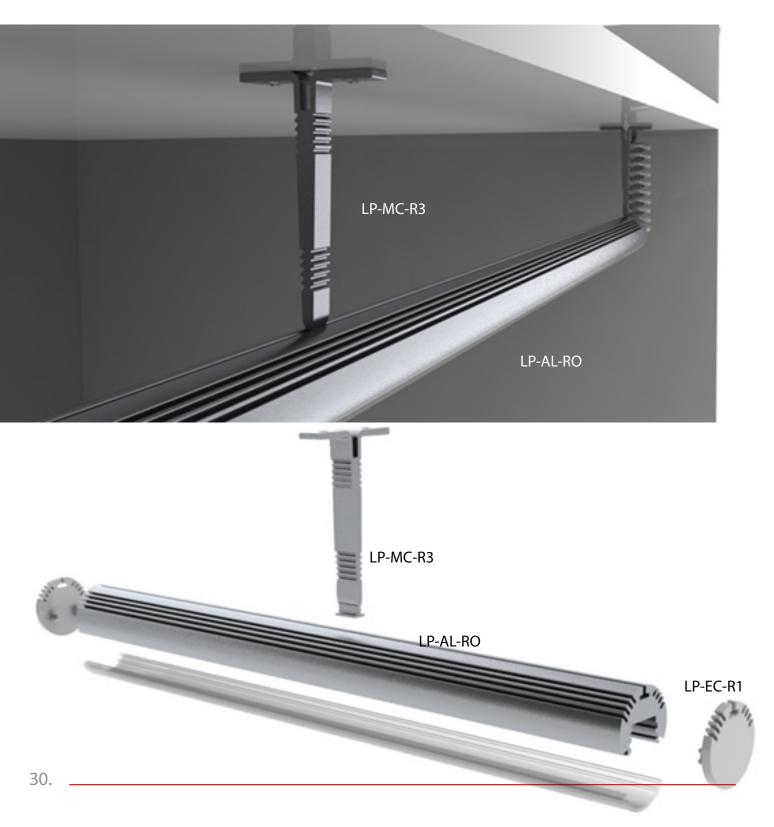

#### ALU-ROUND LED Profile

This is small round shape LED profile with round diffuser. It has been designed for high power led lighting. Massive aluminum weight provides excellent mechanical and thermal protection to the LEDs. The profile is made from anodized aluminum and it comes with round UV resistant polycarbonate clear or frosted diffuser. The installation of the diffuser is from the front on click. Installation and removing is easy and simple. It comes in 1m or 2m sections and is suitable for high power led lighting.

The ALU-ROUND can be installed in the wardrobe or closet as the clothes rod led lighting, in the jewelry cases, refrigerated cabinets at the grocery store and other places.

This is specially dedicated wall arm for the Alu-Round Led profile. The special material will draw behind the profile is allowing us to slide in the arm and hold firmly in place the LED fixture.

Closet brackets are made from special material which do not brake during the screwing or heavy load

LP-MC-R2