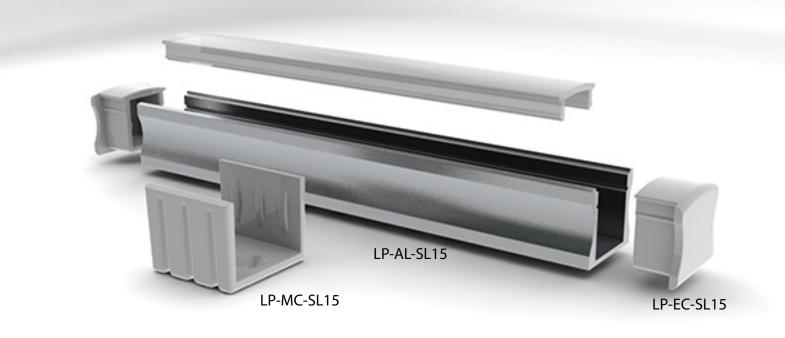

### Cepuя SLIMLINE-15

End caps LP-EC-RSL15

End caps - LP-EC-RSL7

#### Features:

- High quality diffuser, placing/removing from front on click
- Led dots free profile (frosted)
- Walk on safe diffuser, UV resistant polycarbonate diffuser
- Available with 50% frosted, frosted and transparent diffuser
- LED dots free on frosted diffuser (high density LED's ribbon)
- Made from anodizing aluminum
- Suitable for low/high power led bars
  Available lengths 1m, 2m
- Heat sink and physical protection to the LEDs
- For indoor use only