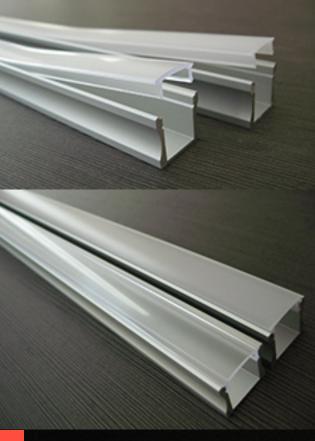

### Cepuя SLIMLINE-15

End caps LP-EC-RSL15

End caps - LP-EC-RSL7

#### Features:

- High quality diffuser, placing/removing from front on click
- Led dots free profile (frosted)
- Walk on safe diffuser, UV resistant polycarbonate diffuser
- Available with 50% frosted, frosted and transparent diffuser
- LED dots free on frosted diffuser (high density LED's ribbon)
- Made from anodizing aluminum
- Suitable for low/high power led bars
  Available lengths 1m, 2m
- Heat sink and physical protection to the LEDs
- For indoor use only