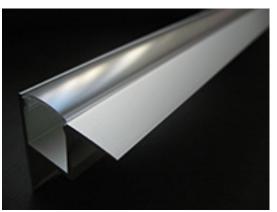

### **ALU-CORNER**

Profile is made from anodizing aluminum with 45° LED light emitting angle. It is perfect solution for under kitchen cabinets, store shelves LED lighting. The light emitted by the leds is directed by the profile in 45° degree angle and do not blind the person who is standing in front of it. The profile is available in anodized version of aluminum and RAL9010. Profile comes with polycarbonate UV resistant diffuser, which now is placed/removed, into the profile from front on click. The customer has choice of use transparent, 50% frosted and frosted diffuser. Profile provides mechanical and thermal protection (heat sink) to the leds and is suitable for high power LED bars.

### **ALU-CORNER**

#### Features:

- High quality diffuser now placed from the front on click
- Polycarbonate UV resistant, damage resistant (walk over safe)
- Diffuser available in transparent, 50% opal and opal
- Base of the profile is made in anodized aluminum
- Profile is available in RAL9010 and standard anodized color
- Profile is available in lengths 1m/2m or 3,5m (large quantity order)
- ALU-CORNER is suitable for low power and high power leds
- · Simplicity in design with high quality finish

- · Under kitchen cabinets LED lighting
- Stores shelves LED lighting
- Furniture production, inside cabinets LED lighting
- Storage shelves LED lighting
- Exhibition boot LED lighting
- Interior LED lighting