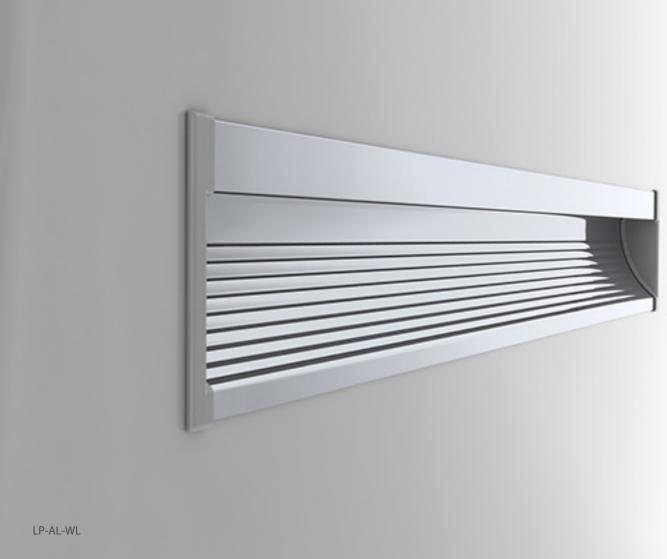

ALU-WALL wall installed led profile 2m units only

Anodized silver & dark brown
Patented Design

# INSTALATION OPTION No. 1

for wooden walls structure installation 2m units only

Product is dedicated for build-in into the wood structure walls and direct the LED light on the floor. The thickness of the profile is the same as the thickness of the standard wood plywood sheets used for wall construction at US or Canada.