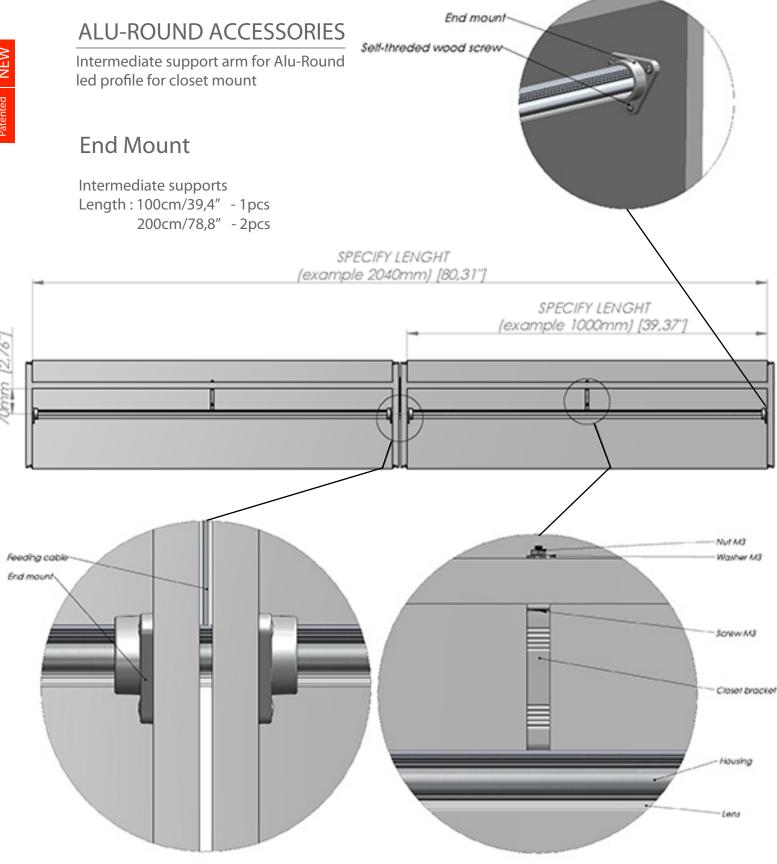

### **ALU-ROUND ACCESSORIES**

Intermediate support arm for Alu-Round led profile for closet mount

Stem mount of 1m led profile (Alu-Round) at the closet

Stem mount type of led profile (Alu-Round) at the closet with intermediate support arm

End mount type - 2m of led profile Alu-Round at the closet with closet brackets and intermediate support arm

End mount type 1m of led profile (Alu-Round) at the closet with closet brackets and intermediate support arm

Alu-Round intermediate support arm LP-MC-R3

Intermediate support arm for Alu-Round led profile for closet mount

### Stem Mount

Intermediate support arm for Alu-Round led profile for closet mount

### **End Mount**

profiles for the led lighting

profiles

for the led lighting