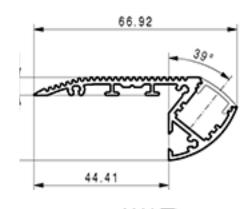

### ALU-45° (45 degree light angle)

LP-EC-D2 End cap w/out cable hole

LP-EC-D1 End cap w/out cable hole

LP-MC-D1 Mounting bracket

#### Features:

- High quality diffuser now placing from the front on click
- Polycarbonate UV resistant, damage resistant (walk over safe)
- Diffuser available in transparent, 50% opal and opal
- Base of the profile is made in anodized aluminum
- Profile available in RAL9010 and standard anode color
- Profile is available in lengths 1m/2m or 3,5m (large quantity order)
- ALU-CORNER is suitable for low power and high power leds
- · Simplicity design with high quality finish

### **ALU-CORNER**

Profile is made from anodizing aluminum with 45° LED light emitting angle. It is perfect solution for under kitchen cabinets, store shelves LED lighting. The light emitted by the leds is directed by the profile in 45° degree angle and do not blind the person who is standing in front of it. The profile is available in anodized version of aluminum and RAL9010. Profile comes with polycarbonate UV resistant diffuser, which now is placed/removed, into the profile from front on click. The customer has choice of use transparent, 50% frosted and frosted diffuser. Profile provides mechanical and thermal protection (heat sink) to the leds and is suitable for high power LED bars.