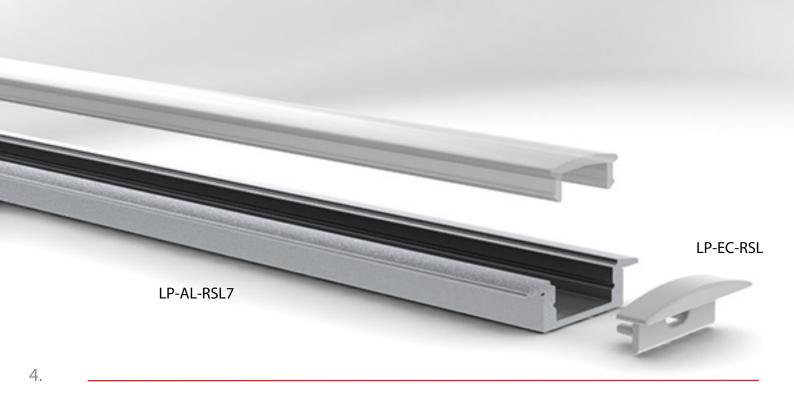

### Cepuя SLIMLINE-15

End caps LP-EC-RSL15

End caps - LP-EC-RSL7

#### Features:

- High quality diffuser, placing/removing from front on click
   Walk on safe diffuser, UV resistant polycarbonate diffuser
   Available with opal, 50% opal and transparent diffuser
   Available lengths 1m, 2m, 3,5m (large quantity orders)
   Made from anodizing aluminum
   Suitable mostly for flexible led stripes
   For indoor use only
   Low profile only 7mm high

#### Features:

- High quality diffuser, placing/removing from front on click
- Walk on safe diffuser, UV resistant polycarbonate diffuser
- Available with opal, 50% opal and transparent diffuser
- Available lengths 1m, 2m, 3,5m (large quantity orders)
- Made from anodizing aluminum
- Suitable mostly for flexible led stripes
- For indoor use onlyLow profile only 7mm high