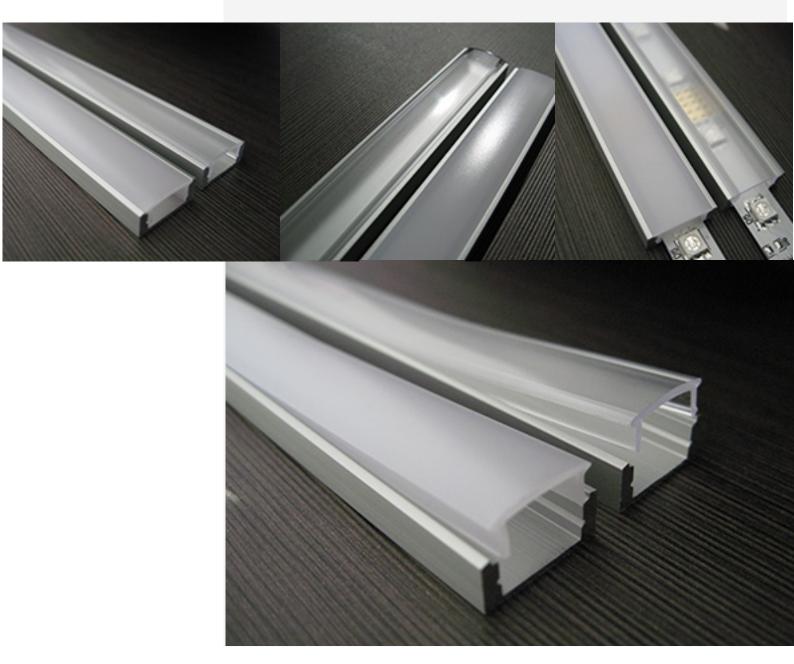

#### Features:

- High quality diffuser, placing/removing from front on click
   Walk on safe diffuser, UV resistant polycarbonate diffuser
   Available with opal, 50% opal and transparent diffuser
   Available lengths 1m, 2m, 3,5m (large quantity orders)
   Made from anodizing aluminum
   Suitable mostly for flexible led stripes
   For indoor use only
   Low profile only 7mm high

- Furniture production (kitchen / office) Interior light design (stairs / storage / floor) Stores shelf LED lighting

- Independent LED lamp
   Exhibition boot LED lighting

#### Features:

- High quality diffuser, placing/removing from front on click
- Walk on safe diffuser, UV resistant polycarbonate diffuser
- Available with opal, 50% opal and transparent diffuser
- Available lengths 1m, 2m, 3,5m (large quantity orders)
- Made from anodizing aluminum
- Suitable mostly for flexible led stripes
- For indoor use onlyLow profile only 7mm high

- Furniture production (kitchen / office)Interior light design (stairs / storage / floor)
- Stores shelf LED lighting
- Independent LED lamp
- Exhibition boot LED lighting

ALU-45 (45 degree light angle)