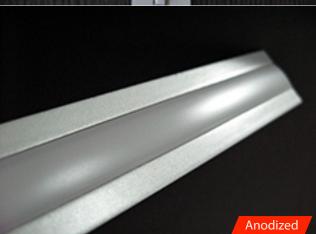

The fully frosted diffuser do not shows led dots on the diffuser surface and the LED's are not visible. Frosted diffuser is giving nice smooth light line. Base of the profile is made from anodized aluminum in standard silver color. The product can be customizing like anodized in 9 different colors, and paint in any RAL color. Additionally on the outside surface we can place tin/screech resistant foil, which imitates the wood structure on the profile for perfect mach with kitchen cabinets. All most popular woods structure foils are available.

Profile is available on stock in 1m or 2m sections with finish accessories as end caps or mounting brackets. The aluminum profile will provide mechanical and thermal protection for the LEDs.

The profile can be use with high power LED's up to 1W each. Led profiles are IP20 can be use outside with IP67 led ribbons only.