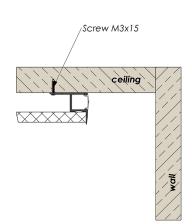

The thickness of the profile is the same as the thickness of the standard wood plywood sheets used for wall construction at US or Canada.





profiles for the led lighting

End cap feeding cable hole is adapted for 1/8" pipe connector

LP-EC-WLA-L end cap left

all measurements shows here are in mm product design is owned and patented by LEDsON



profiles for the led lighting

# SLIM LINE WIDE 8mm

Anodized / Patented Design







## SLIM LINE WIDE 8mm

Anodized / Patented Design









- Suitable for the double row LED stripes up to 18mm
- 18mm wide LED channel
- LEDs dots free led profile (frosted)
- Heavy heat sink for the LEDs
- Suitable for IP67 LED ribbons and any other led stripes



LP-MC-SLW15







Anodized Patented Design







# Alu-Ceiling



### FIXING ALU-CEILING















#### Product features:

- LEDs dots free led profile
- Suitable for normal, IP67 or the double row LED stripes
- 18mm wide LED channel
- Heavy heat sink for the LEDs
- For indor/outdoor (with IP67 leds) use
- PC, UVA rezitant diffuser (clear/frosted)

#### Applications:

- Wall wash led lighting
- Floor LED lighting