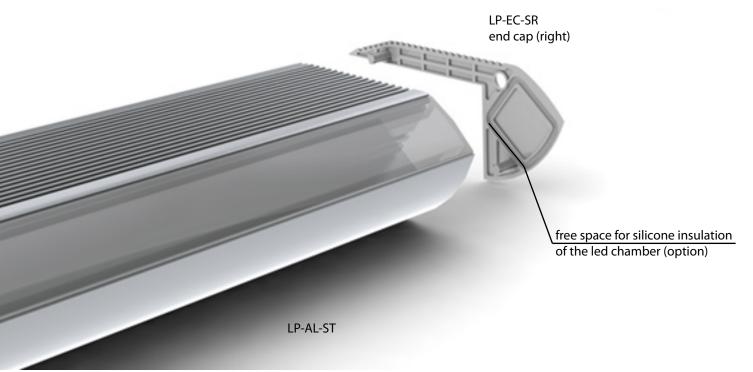

**ALU-FLAT ACCESSORIES** 

hard aluminum alloy, ware out resistant

free space for silicone insulation of the led chamber (option)

LP-AL-ST

dots free led profile (frosted) 12,2mm wide led chamber

profiles for the led lighting