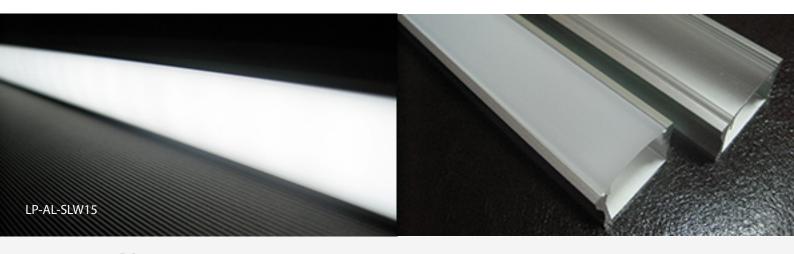

# SLIM LINE WIDE 8mm

Anodized / Patented Design

## SLIM LINE WIDE 8mm

Anodized / Patented Design

- Suitable for the double row LED stripes up to 18mm
- 18mm wide LED channel
- LEDs dots free led profile (frosted)
- Heavy heat sink for the LEDs
- Suitable for IP67 LED ribbons and any other led stripes

LP-MC-SLW15

Anodized Patented Design