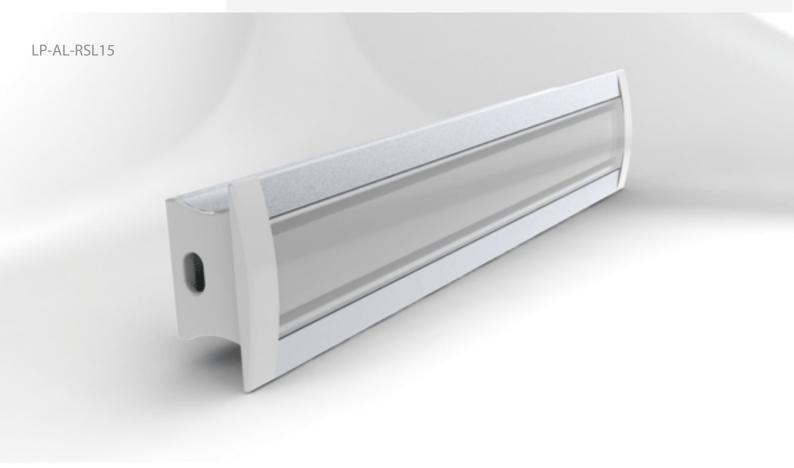

### Cepuя SLIMLINE-15

End caps LP-EC-RSL15

End caps - LP-EC-RSL7

#### Features:

- High quality diffuser, placing/removing from front on click
   Walk on safe diffuser, UV resistant polycarbonate diffuser
   Available with opal, 50% opal and transparent diffuser
   Available lengths 1m, 2m, 3,5m (large quantity orders)
   Made from anodizing aluminum
   Suitable mostly for flexible led stripes
   For indoor use only
   Low profile only 7mm high

#### Features:

- High quality diffuser, placing/removing from front on click
- Walk on safe diffuser, UV resistant polycarbonate diffuser
- Available with opal, 50% opal and transparent diffuser
- Available lengths 1m, 2m, 3,5m (large quantity orders)
- Made from anodizing aluminum
- Suitable mostly for flexible led stripes
- For indoor use onlyLow profile only 7mm high