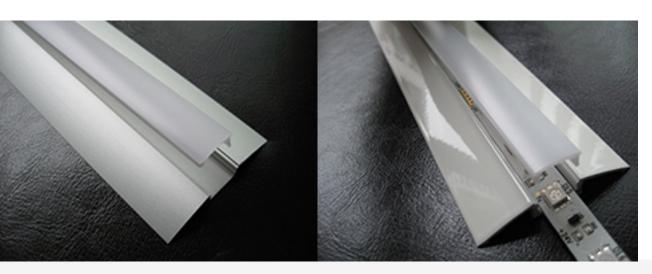

#### Introduction:

It is recessed type of the aluminum LED profile to build into material as MDF or other.
The profile can be also recessed into floor (with IP54 LED ribbon inside only), wall or ceiling and the wide edges of the profile will cover the edges of insertion row completely.
Extruded polycarbonate, high quality diffuser now is placing/removing from the front on click.
It is UV resistant, and damage resistant (walk over safe, tested). Customer has a choice of three types of the diffusers what can be placed into that LED profile, frosted, 50% frosted and transparent.

The fully frosted diffuser do not shows led dots on the diffuser surface and the LED's are not visible. Frosted diffuser is giving nice smooth light line. Base of the profile is made from anodized aluminum in standard silver color. The product can be customizing like anodized in 9 different colors, and paint in any RAL color. Additionally on the outside surface we can place tin/screech resistant foil, which imitates the wood structure on the profile for perfect mach with kitchen cabinets. All most popular woods structure foils are available.

Profile is available on stock in 1m or 2m sections with finish accessories as end caps or mounting brackets. The aluminum profile will provide mechanical and thermal protection for the LEDs.

The profile can be use with high power LED's up to 1W each. Led profiles are IP20 can be use outside with IP67 led ribbons only.

#### Features:

- High quality diffuser, placing/removing from front on click
- Led dots free profile (frosted)
- Walk on safe diffuser, UV resistant polycarbonate diffuser
- Available with 50% frosted, frosted and transparent diffuser
- LED dots free on frosted diffuser (high density LED's ribbon)
- Made from anodizing aluminum
- Suitable for low/high power led bars
  Available lengths 1m, 2m
- Heat sink and physical protection to the LEDs
- For indoor use only