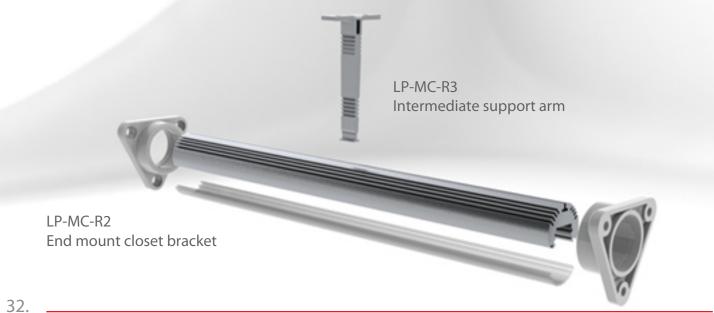

Closet brackets are made from special material which do not brake during the screwing or heavy load

LP-MC-R2

Alu-Round intermediate support arm LP-MC-R3

Intermediate support arm for Alu-Round led profile for closet mount

### **End Mount**

profiles for the led lighting

profiles

for the led lighting