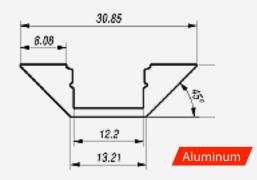

### **ALU-CORNER**

Profile is made from anodizing aluminum with 45° LED light emitting angle. It is perfect solution for under kitchen cabinets, store shelves LED lighting. The light emitted by the leds is directed by the profile in 45° degree angle and do not blind the person who is standing in front of it. The profile is available in anodized version of aluminum and RAL9010. Profile comes with polycarbonate UV resistant diffuser, which now is placed/removed, into the profile from front on click. The customer has choice of use transparent, 50% frosted and frosted diffuser. Profile provides mechanical and thermal protection (heat sink) to the leds and is suitable for high power LED bars.