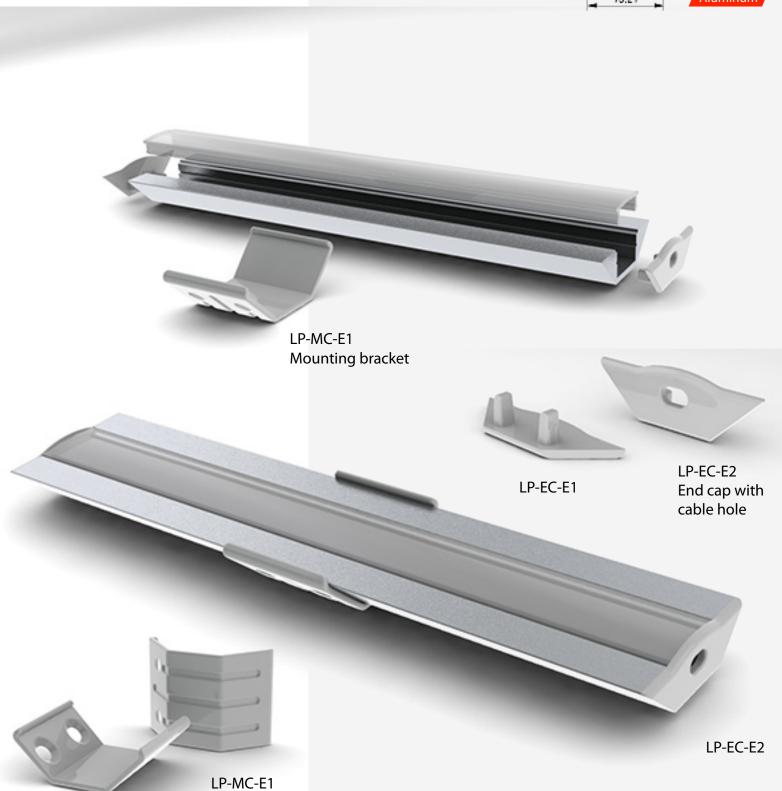

uitable for high power LED bars.



### **ALU-CORNER**







#### Features:

- High quality diffuser now placed from the front on click
- Polycarbonate UV resistant, damage resistant (walk over safe)
- Diffuser available in transparent, 50% opal and opal
- Base of the profile is made in anodized aluminum
- Profile is available in RAL9010 and standard anodized color
- Profile is available in lengths 1m/2m or 3,5m (large quantity order)
- ALU-CORNER is suitable for low power and high power leds
- · Simplicity in design with high quality finish

- · Under kitchen cabinets LED lighting
- Stores shelves LED lighting
- Furniture production, inside cabinets LED lighting
- Storage shelves LED lighting
- Exhibition boot LED lighting
- Interior LED lighting







### **ALU-CORNER ACCESSORIES**





LED profiles for led lighting



### **POWER LINE 35mm**





### Power Line 35mm

This profile is dedicated to be use as the LED lighting fixture for main lighting at the offices, libraries show rooms or above the kitchen table. It is made from anodized aluminum and is suitable for up to 32mm wide high power LED bars.

The profile can be suspended from the ceiling on the stainless still wires or can be screw it directly to the surface. Profile comes with polycarbonate UV resistant frosted or transparent diffuser placed and removed from the front on click.

We have designed two types of finished end cups for two different installation options. Profile is available in length of 1m or 2m.



Patented

### **RECESSED POWER LINE 35mm**







#### Recessed Power Line 35mm

This profile is de