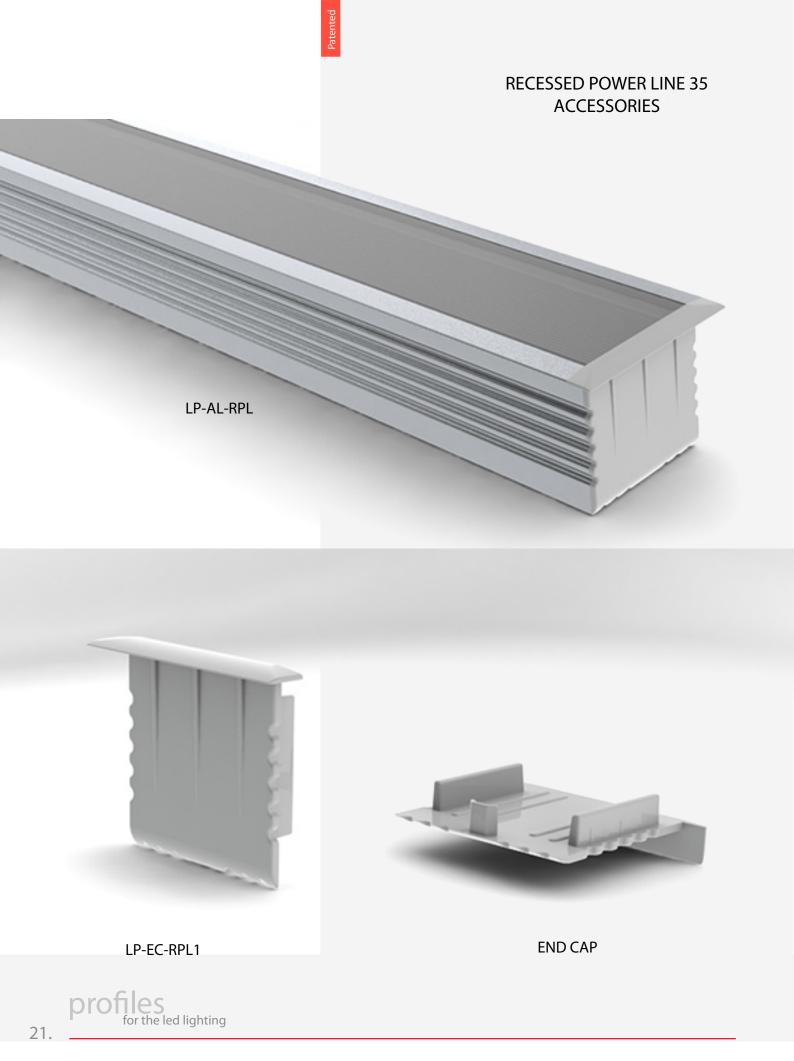

### **RECESSED POWER LINE 35mm**

#### Features:

- High quality polycarbonate diffuser
- No LED dots shows on the diffuser surface
  Right high, soft and smooth light diffusion
- Diffuser is placed/removed from the top on click

- High quality anodized aluminum base
  Heavy duty "heat sink" for high power LEDs
  Compatible with our 30mm wide high power LED bars
  Matching finish end cups for this profile are available

- Gypsum ceiling installation
  Available in length of 2m/1m with clear or frosted diffuser

- Show rooms ceiling LED lighting Restaurants ceiling LED lighting
- Shopping malls LED lighting