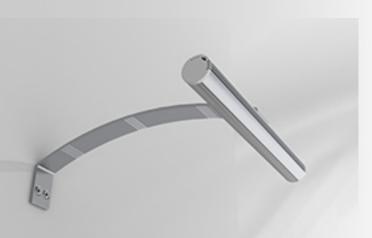

The ALU-ROUND can be installed in the wardrobe or closet as the clothes rod led lighting, in the jewelry cases, refrigerated cabinets at the grocery store and other places.

This is specially dedicated wall arm for the Alu-Round Led profile. The special material will draw behind the profile is allowing us to slide in the arm and hold firmly in place the LED fixture.

The power feeding cable was transferred to the profile thru the wall arm the best possible way.

The profile now can be installed at any place on the wall lighting up the wall or some objects standing next to. The design of the wall arm is matching with the design of the Alu-Round profile.

# Art Lighting Arm Art Lighting Arm

The main purpose for this arm is lighting from down or from above the objects such as art work, gallery, jewelry etc.

The light emitted by leds is directed in 45 degree angle

The arm is matching perfectly with the Alu-Round led profile.

The feeding cable is hidden in the arm and can be coverd by the sticky aluminum imitating tape

Closet bracket for Alu-Round led profile

Wall to wall closet led rod (Alu-Round) installation