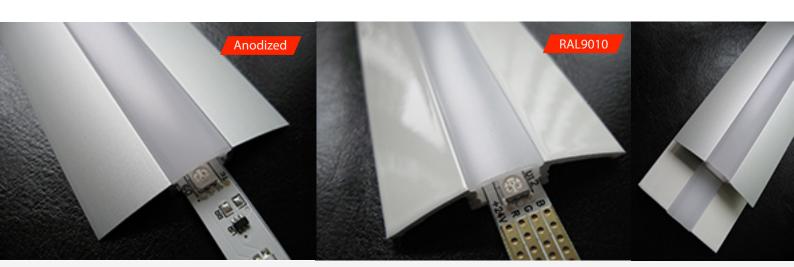

#### **ALU-FLAT LED Profile**

Aluminum LED profile only 7,6mm. The aluminum profile walls thickness and the damage resistant diffuser allow you to walk over this profile. It has been positively tested and is "walk over" safe. The profile is available in anodized version of aluminum and RAL9010. Profile comes with polycarbonate UV resistant, damage resistant diffuser, which now is placed, into the profile from front for click. The customer has choice of use transparent, 50% frosted and frosted diffuser. Profile provides mechanical and thermal protection (heat sink) to the LEDs and is suitable for high power LED lighting. The profile has many different applications it can works as under store shelves independent LED lamp or can be installed on the floor to cover the connection and provide additional protection for the computer cables.

The fully frosted diffuser do not shows led dots on the diffuser surface and the LED's are not visible. Frosted diffuser is giving nice smooth light line. Base of the profile is made from anodized aluminum in standard silver color. The product can be customizing like anodized in 9 different colors, and paint in any RAL color. Additionally on the outside surface we can place tin/screech resistant foil, which imitates the wood structure on the profile for perfect mach with kitchen cabinets. All most popular woods structure foils are available.