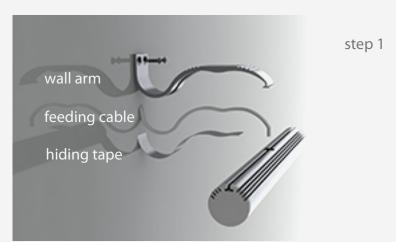

The ALU-ROUND can be installed in the wardrobe or closet as the clothes rod led lighting, in the jewelry cases, refrigerated cabinets at the grocery store and other places.

This is specially dedicated wall arm for the Alu-Round Led profile. The special material will draw behind the profile is allowing us to slide in the arm and hold firmly in place the LED fixture.

The power feeding cable was transferred to the profile thru the wall arm the best possible way.

The profile now can be installed at any place on the wall lighting up the wall or some objects standing next to. The design of the wall arm is matching with the design of the Alu-Round profile.

# Art Lighting Arm Art Lighting Arm

The main purpose for this arm is lighting from down or from above the objects such as art work, gallery, jewelry etc.

The light emitted by leds is directed in 45 degree angle

The arm is matching perfectly with the Alu-Round led profile.

The feeding cable is hidden in the arm and can be coverd by the sticky aluminum imitating tape

Closet bracket for Alu-Round led profile

Wall to wall closet led rod (Alu-Round) installation