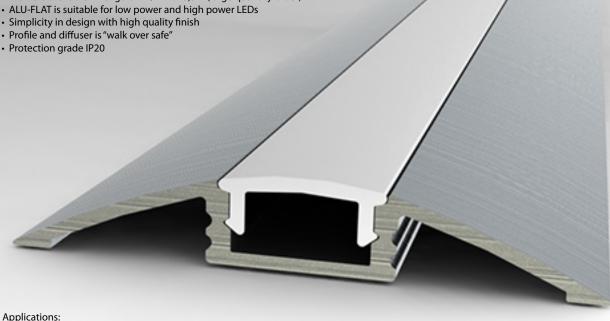

#### **ALU-FLAT LED Profile**

Aluminum LED profile only 7,6mm. The aluminum profile walls thickness and the damage resistant diffuser allow you to walk over this profile. It has been positively tested and is "walk over" safe. The profile is available in anodized version of aluminum and RAL9010. Profile comes with polycarbonate UV resistant, damage resistant diffuser, which now is placed, into the profile from front for click. The customer has choice of use transparent, 50% frosted and frosted diffuser. Profile provides mechanical and thermal protection (heat sink) to the LEDs and is suitable for high power LED lighting. The profile has many different applications it can works as under store shelves independent LED lamp or can be installed on the floor to cover the connection and provide additional protection for the computer cables.