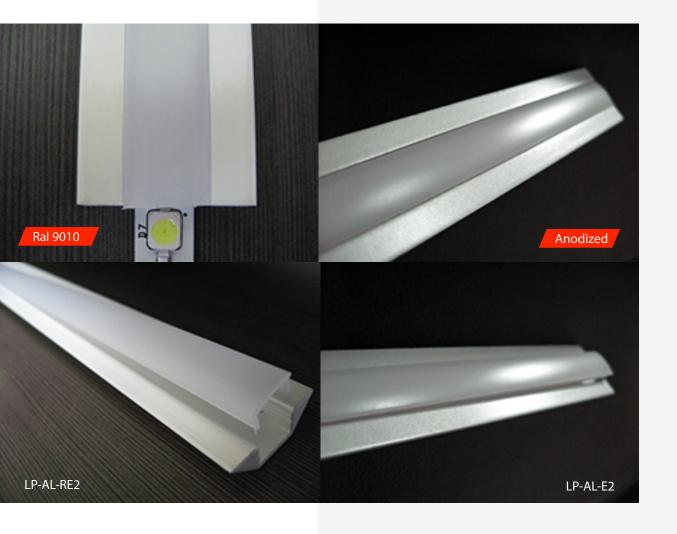

### **ALU-CORNER**

Profile is made from anodizing aluminum with 45° LED light emitting angle. It is perfect solution for under kitchen cabinets, store shelves LED lighting. The light emitted by the leds is directed by the profile in 45° degree angle and do not blind the person who is standing in front of it. The profile is available in anodized version of aluminum and RAL9010. Profile comes with polycarbonate UV resistant diffuser, which now is placed/removed, into the profile from front on click. The customer has choice of use transparent, 50% frosted and frosted diffuser. Profile provides mechanical and thermal protection (heat sink) to the leds and is suitable for high power LED bars.

#### Features:

- High quality diffuser now placed from the front on click
- Polycarbonate UV resistant, damage resistant (walk over safe)
- Diffuser available in transparent, 50% opal and opal
- Base of the profile is made in anodized aluminum
- Profile is available in RAL9010 and standard anodized color
- Profile is available in lengths 1m/2m or 3,5m (large quantity order)
- ALU-CORNER is suitable for low power and high power leds
- · Simplicity in design with high quality finish