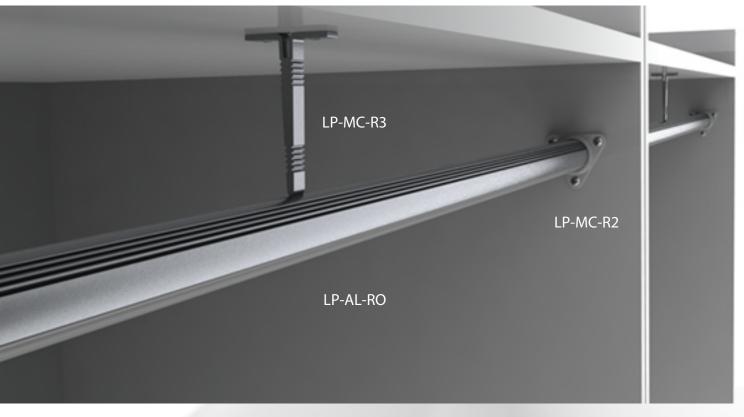

### **ALU-ROUND ACCESSORIES**

Intermediate support arm for Alu-Round led profile for closet mount

Stem mount of 1m led profile (Alu-Round) at the closet

Stem mount type of led profile (Alu-Round) at the closet with intermediate support arm

End mount type - 2m of led profile Alu-Round at the closet with closet brackets and intermediate support arm

End mount type 1m of led profile (Alu-Round) at the closet with closet brackets and intermediate support arm