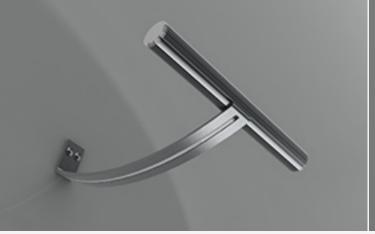

The ALU-ROUND can be installed in the wardrobe or closet as the clothes rod led lighting, in the jewelry cases, refrigerated cabinets at the grocery store and other places.

This is specially dedicated wall arm for the Alu-Round Led profile. The special material will draw behind the profile is allowing us to slide in the arm and hold firmly in place the LED fixture.

The power feeding cable was transferred to the profile thru the wall arm the best possible way.

The profile now can be installed at any place on the wall lighting up the wall or some objects standing next to. The design of the wall arm is matching with the design of the Alu-Round profile.

# Art Lighting Arm Art Lighting Arm

The main purpose for this arm is lighting from down or from above the objects such as art work, gallery, jewelry etc.

The light emitted by leds is directed in 45 degree angle

The arm is matching perfectly with the Alu-Round led profile.

The feeding cable is hidden in the arm and can be coverd by the sticky aluminum imitating tape

Closet bracket for Alu-Round led profile

Wall to wall closet led rod (Alu-Round) installation