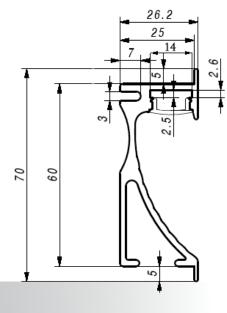

ALU-WALL wall installed led profile 2m units only

Anodized silver & dark brown
Patented Design

# INSTALATION OPTION No. 1

for wooden walls structure installation 2m units only

Product is dedicated for build-in into the wood structure walls and direct the LED light on the floor. The thickness of the profile is the same as the thickness of the standard wood plywood sheets used for wall construction at US or Canada.

profiles for the led lighting

End cap feeding cable hole is adapted for 1/8" pipe connector

LP-EC-WLA-L end cap left

all measurements shows here are in mm product design is owned and patented by LEDsON

profiles for the led lighting