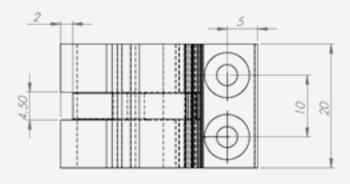

on click. Installation and removing is easy and simple. It comes in 1m or 2m sections and is suitable for high power led lighting.

The ALU-ROUND can be installed in the wardrobe or closet as the clothes rod led lighting, in the jewelry cases, refrigerated cabinets at the grocery store and other places.







This is specially dedicated wall arm for the Alu-Round Led profile. The special material will draw behind the profile is allowing us to slide in the arm and hold firmly in place the LED fixture.

The power feeding cable was transferred to the profile thru the wall arm the best possible way.

The profile now can be installed at any place on the wall lighting up the wall or some objects standing next to. The design of the wall arm is matching with the design of the Alu-Round profile.



profiles for the led lighting











# Art Lighting Arm Art Lighting Arm



The main purpose for this arm is lighting from down or from above the objects such as art work, gallery, jewelry etc.

The light emitted by leds is directed in 45 degree angle

The arm is matching perfectly with the Alu-Round led profile.

The feeding cable is hidden in the arm and can be coverd by the sticky aluminum imitating tape









Closet bracket for Alu-Round led profile





Wall to wall closet led rod (Alu-Round) installation







Closet brackets are made from special material which do not brake during the screwing or heavy load





LP-MC-R2

#### 32,4mm

### **ALU-ROUND ACCESSORIES**

Intermediate support arm for Alu-Round led profile for closet mount



Stem mount of 1m led profile (Alu-Roun