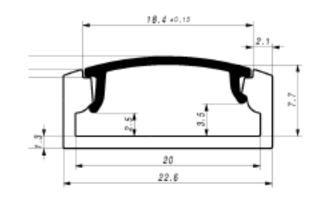

# SLIM LINE WIDE 8mm

Anodized / Patented Design

## SLIM LINE WIDE 8mm

Anodized / Patented Design

- Suitable for the double row LED stripes up to 18mm
- 18mm wide LED channel
- LEDs dots free led profile (frosted)
- Heavy heat sink for the LEDs
- Suitable for IP67 LED ribbons and any other led stripes

LP-MC-SLW15

Anodized Patented Design