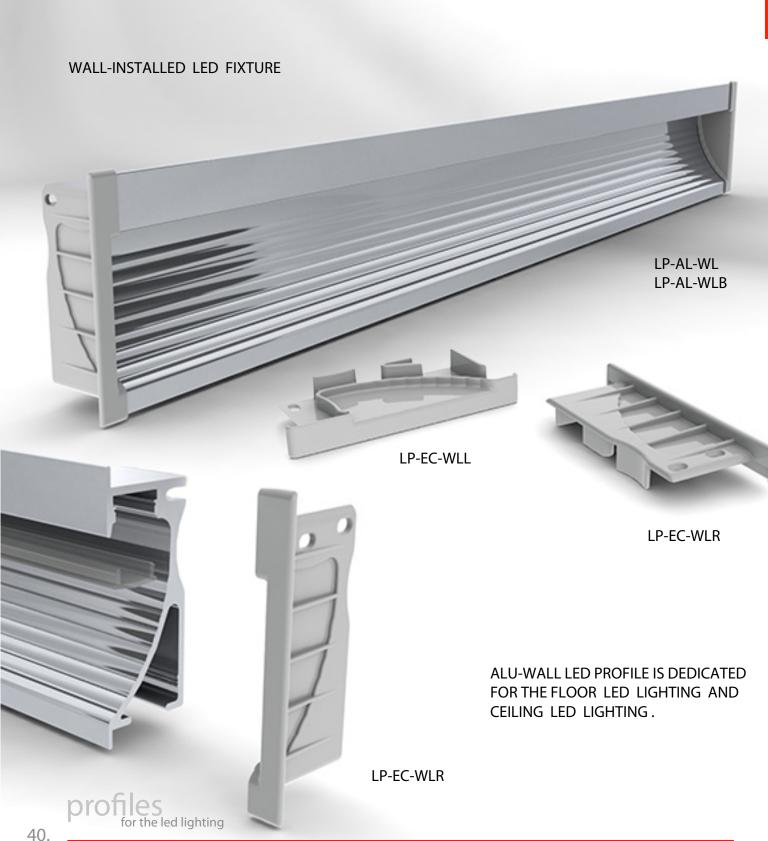

ALU-WALL wall installed led profile 2m units only

Anodized silver & dark brown
Patented Design

#### Introduction:

It is recessed type of the aluminum LED profile to build into material as MDF or other.
The profile can be also recessed into floor (with IP54 LED ribbon inside only), wall or ceiling and the wide edges of the profile will cover the edges of insertion row completely.
Extruded polycarbonate, high quality diffuser now is placing/removing from the front on click.
It is UV resistant, and damage resistant (walk over safe, tested). Customer has a choice of three types of the diffusers what can be placed into that LED profile, frosted, 50% frosted and transparent.

Profile is available on stock in 1m or 2m sections with finish accessories as end caps or mounting brackets. The aluminum profile will provide mechanical and thermal protection for the LEDs.

The profile can be use with high power LED's up to 1W each. Led profiles are IP20 can be use outside with IP67 led ribbons only.