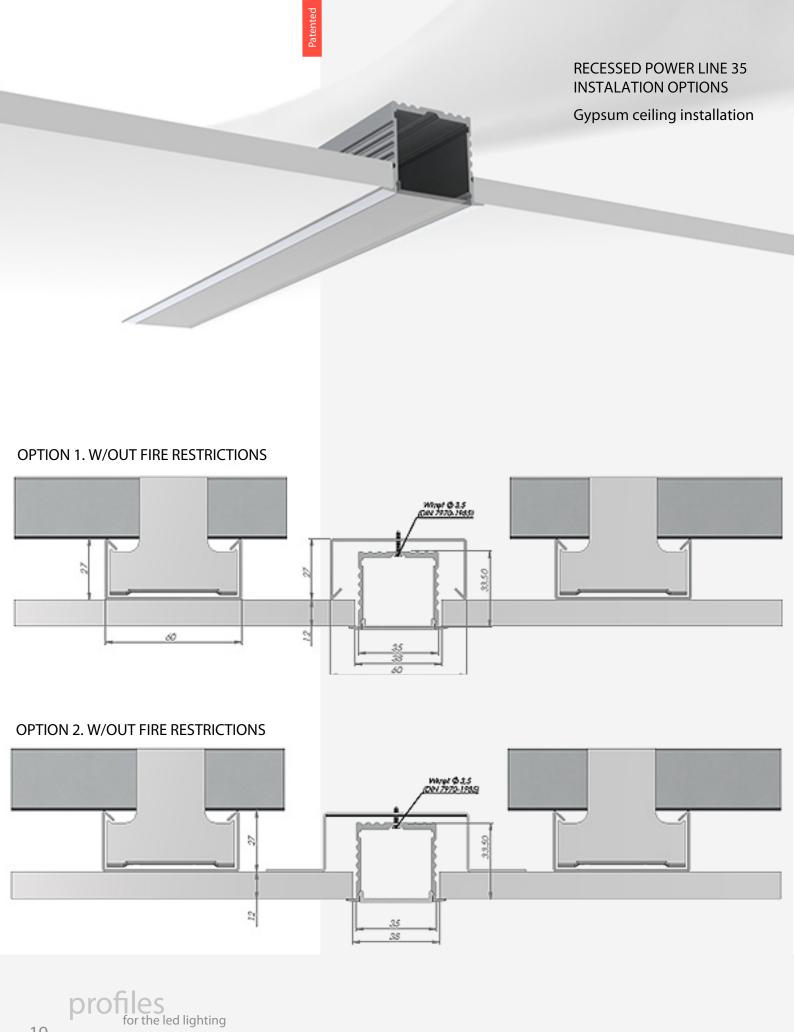

### **RECESSED POWER LINE 35mm**

#### Recessed Power Line 35mm

This profile is dedicated to build into the gypsum ceiling as the LED lighting fixture for main lighting at the offices, show rooms, restaurants and shops. It is made from anodized aluminum and is suitable for up to 32mm wide high power LED bars. Profile comes with polycarbonate UV resistant frosted or transparent diffuser placed and removed from the front on click. The light diffusion with the frosted diffuser is complete. RPL35 is giving soft light on the whole surface. Profile is dedicated for the high power LED lighting. It is available in length of 1m or 2m.