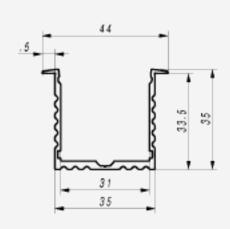

#### Recessed Power Line 35mm

This profile is dedicated to build into the gypsum ceiling as the LED lighting fixture for main lighting at the offices, show rooms, restaurants and shops. It is made from anodized aluminum and is suitable for up to 32mm wide high power LED bars. Profile comes with polycarbonate UV resistant frosted or transparent diffuser placed and removed from the front on click. The light diffusion with the frosted diffuser is complete. RPL35 is giving soft light on the whole surface. Profile is dedicated for the high power LED lighting. It is available in length of 1m or 2m.

#### Features:

- High quality polycarbonate diffuser
- No LED dots shows on the diffuser surface
  Right high, soft and smooth light diffusion
- Diffuser is placed/removed from the top on click

- High quality anodized aluminum base
  Heavy duty "heat sink" for high power LEDs
  Compatible with our 30mm wide high power LED bars
  Matching finish end cups for this profile are available