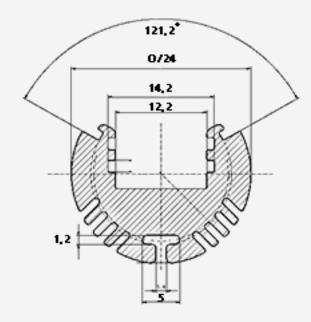

#### Introduction:

It is recessed type of the aluminum LED profile to build into material as MDF or other.
The profile can be also recessed into floor (with IP54 LED ribbon inside only), wall or ceiling and the wide edges of the profile will cover the edges of insertion row completely.
Extruded polycarbonate, high quality diffuser now is placing/removing from the front on click.
It is UV resistant, and damage resistant (walk over safe, tested). Customer has a choice of three types of the diffusers what can be placed into that LED profile, frosted, 50% frosted and transparent.

The fully frosted diffuser do not shows led dots on the diffuser surface and the LED's are not visible. Frosted diffuser is giving nice smooth light line. Base of the profile is made from anodized aluminum in standard silver color. The product can be customizing like anodized in 9 different colors, and paint in any RAL color. Additionally on the outside surface we can place tin/screech resistant foil, which imitates the wood structure on the profile for perfect mach with kitchen cabinets. All most popular woods structure foils are available.

Profile is available on stock in 1m or 2m sections with finish accessories as end caps or mounting brackets. The aluminum profile will provide mechanical and thermal protection for the LEDs.

The profile can be use with high power LED's up to 1W each. Led profiles are IP20 can be use outside with IP67 led ribbons only.