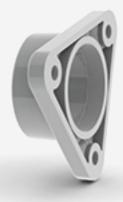

### **ALU-ROUND**

#### ALU-ROUND LED Profile

This is small round shape LED profile with round diffuser. It has been designed for high power led lighting. Massive aluminum weight provides excellent mechanical and thermal protection to the LEDs. The profile is made from anodized aluminum and it comes with round UV resistant polycarbonate clear or frosted diffuser. The installation of the diffuser is from the front on click. Installation and removing is easy and simple. It comes in 1m or 2m sections and is suitable for high power led lighting.