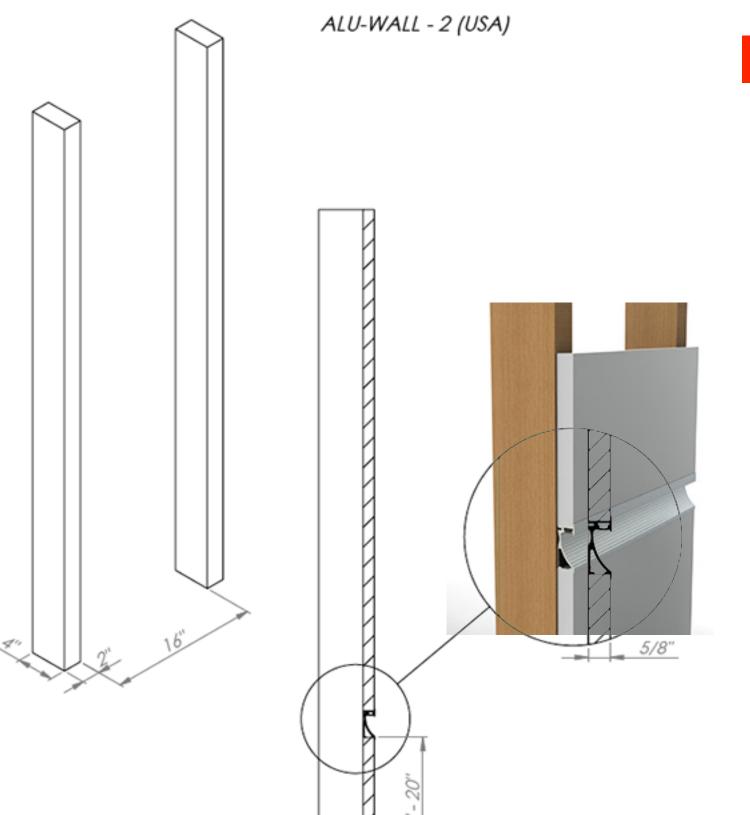

ALU-WALL wall installed led profile 2m units only

Anodized silver & dark brown
Patented Design

# INSTALATION OPTION No. 1

for wooden walls structure installation 2m units only

Product is dedicated for build-in into the wood structure walls and direct the LED light on the floor. The thickness of the profile is the same as the thickness of the standard wood plywood sheets used for wall construction at US or Canada.

profiles for the led lighting

End cap feeding cable hole is adapted for 1/8" pipe connector

LP-EC-WLA-L end cap left

all measurements shows here are in mm product design is owned and patented by LEDsON

profiles for the led lighting