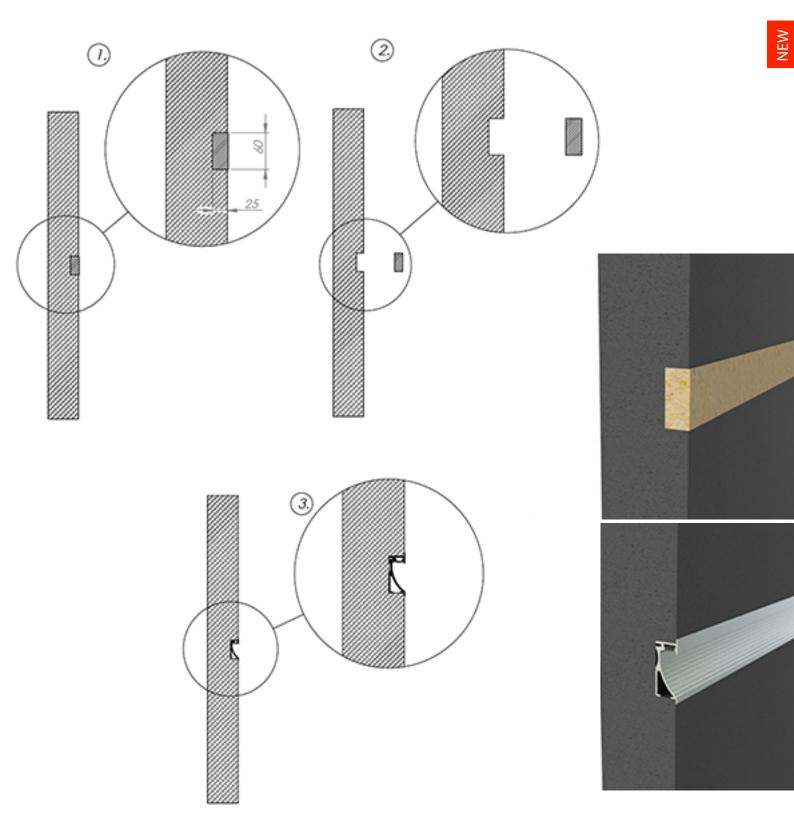

ALU-WALL wall installed led profile 2m units only

Anodized silver & dark brown
Patented Design

# INSTALATION OPTION No. 1

for wooden walls structure installation 2m units only

Product is dedicated for build-in into the wood structure walls and direct the LED light on the floor. The thickness of the profile is the same as the thickness of the standard wood plywood sheets used for wall construction at US or Canada.

profiles for the led lighting

End cap feeding cable hole is adapted for 1/8" pipe connector

LP-EC-WLA-L end cap left

all measurements shows here are in mm product design is owned and patented by LEDsON

profiles for the led lighting