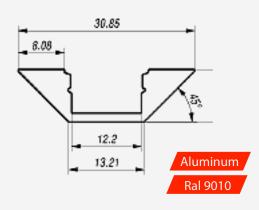

### **ALU-CORNER**

Profile is made from anodizing aluminum with 45° LED light emitting angle. It is perfect solution for under kitchen cabinets, store shelves LED lighting. The light emitted by the leds is directed by the profile in 45° degree angle and do not blind the person who is standing in front of it. The profile is available in anodized version of aluminum and RAL9010. Profile comes with polycarbonate UV resistant diffuser, which now is placed/removed, into the profile from front on click. The customer has choice of use transparent, 50% frosted and frosted diffuser. Profile provides mechanical and thermal protection (heat sink) to the leds and is suitable for high power LED bars.