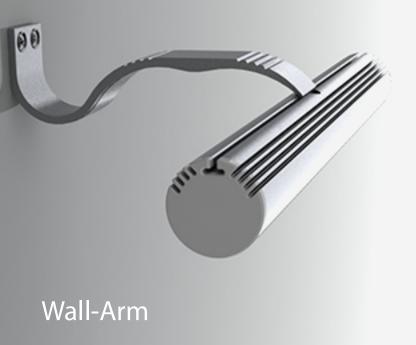

#### ALU-ROUND LED Profile

This is small round shape LED profile with round diffuser. It has been designed for high power led lighting. Massive aluminum weight provides excellent mechanical and thermal protection to the LEDs. The profile is made from anodized aluminum and it comes with round UV resistant polycarbonate clear or frosted diffuser. The installation of the diffuser is from the front on click. Installation and removing is easy and simple. It comes in 1m or 2m sections and is suitable for high power led lighting.

The ALU-ROUND can be installed in the wardrobe or closet as the clothes rod led lighting, in the jewelry cases, refrigerated cabinets at the grocery store and other places.

This is specially dedicated wall arm for the Alu-Round Led profile. The special material will draw behind the profile is allowing us to slide in the arm and hold firmly in place the LED fixture.

The power feeding cable was transferred to the profile thru the wall arm the best possible way.

The profile now can be installed at any place on the wall lighting up the wall or some objects standing next to. The design of the wall arm is matching with the design of the Alu-Round profile.