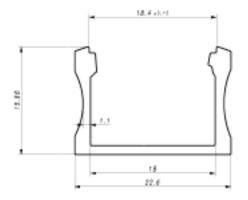

# SLIM LINE WIDE 8mm

Anodized / Patented Design

## SLIM LINE WIDE 8mm

Anodized / Patented Design

- Suitable for the double row LED stripes up to 18mm
- 18mm wide LED channel
- LEDs dots free led profile (frosted)
- Heavy heat sink for the LEDs
- Suitable for IP67 LED ribbons and any other led stripes

LP-MC-SLW15

Anodized Patented Design