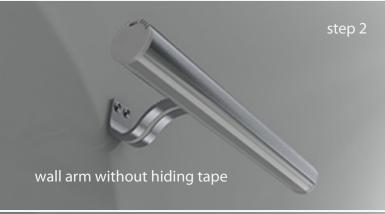

The ALU-ROUND can be installed in the wardrobe or closet as the clothes rod led lighting, in the jewelry cases, refrigerated cabinets at the grocery store and other places.

This is specially dedicated wall arm for the Alu-Round Led profile. The special material will draw behind the profile is allowing us to slide in the arm and hold firmly in place the LED fixture.

The power feeding cable was transferred to the profile thru the wall arm the best possible way.

The profile now can be installed at any place on the wall lighting up the wall or some objects standing next to. The design of the wall arm is matching with the design of the Alu-Round profile.