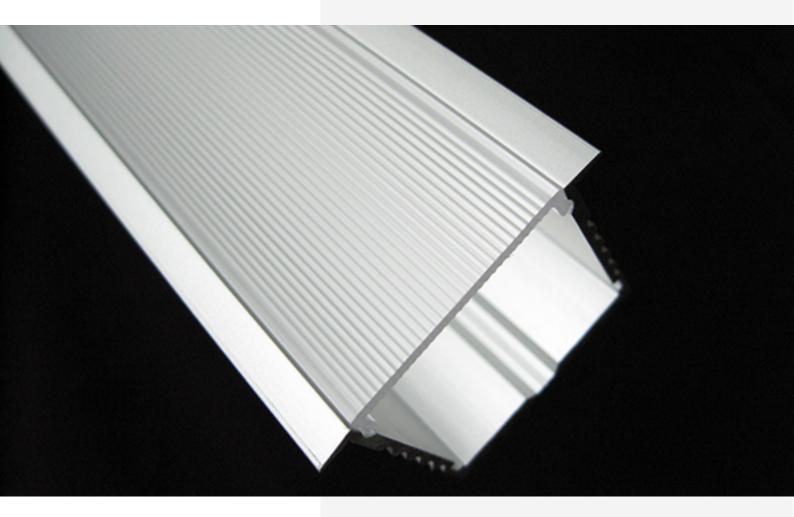

### **RECESSED POWER LINE 35mm**

#### Recessed Power Line 35mm

This profile is dedicated to build into the gypsum ceiling as the LED lighting fixture for main lighting at the offices, show rooms, restaurants and shops. It is made from anodized aluminum and is suitable for up to 32mm wide high power LED bars. Profile comes with polycarbonate UV resistant frosted or transparent diffuser placed and removed from the front on click. The light diffusion with the frosted diffuser is complete. RPL35 is giving soft light on the whole surface. Profile is dedicated for the high power LED lighting. It is available in length of 1m or 2m.