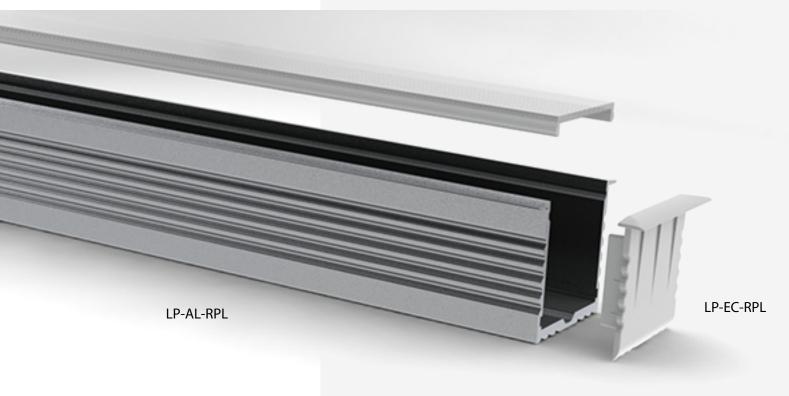

### **RECESSED POWER LINE 35mm**

#### Recessed Power Line 35mm

This profile is dedicated to build into the gypsum ceiling as the LED lighting fixture for main lighting at the offices, show rooms, restaurants and shops. It is made from anodized aluminum and is suitable for up to 32mm wide high power LED bars. Profile comes with polycarbonate UV resistant frosted or transparent diffuser placed and removed from the front on click. The light diffusion with the frosted diffuser is complete. RPL35 is giving soft light on the whole surface. Profile is dedicated for the high power LED lighting. It is available in length of 1m or 2m.

#### Features:

- High quality polycarbonate diffuser
- No LED dots shows on the diffuser surface
  Right high, soft and smooth light diffusion
- Diffuser is placed/removed from the top on click

- High quality anodized aluminum base
  Heavy duty "heat sink" for high power LEDs
  Compatible with our 30mm wide high power LED bars
  Matching finish end cups for this profile are available