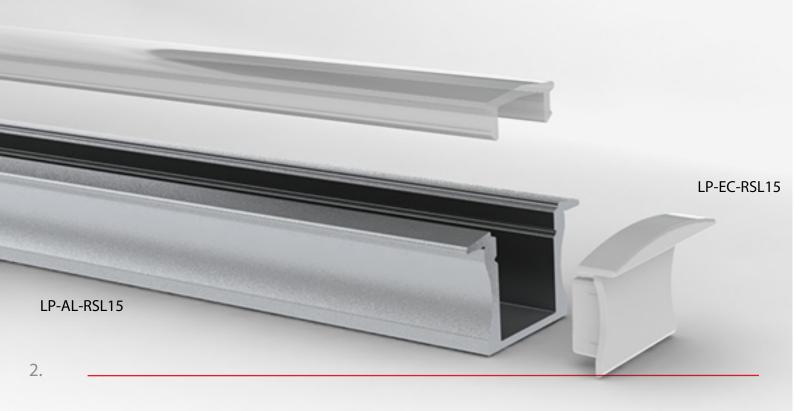

screech resistant foil, which imitates the wood structure on the profile for perfect mach with kitchen cabinets. All most popular woods structure foils are available.

Profile is available on stock in 1m or 2m sections with finish accessories as end caps or mounting brackets. The aluminum profile will provide mechanical and thermal protection for the LEDs.

The profile can be use with high power LED's up to 1W each. Led profiles are IP20 can be use outside with IP67 led ribbons only.

- Recessed under kitchen cabinets LED lighting
- Floor led lighting (with IP54 led's)
- Recessed storage shelves LED lighting
- Gypsum ceiling, wall accent LED lighting
- Furniture production
- Exhibition boot LED lighting
- Interior LED accent lighting





### Cepuя SLIMLINE-15







End caps LP-EC-RSL15











End caps - LP-EC-RSL7







#### Features:

- High quality diffuser, placing/removing from front on click
- Led dots free profile (frosted)
- Walk on safe diffuser, UV resistant polycarbonate diffuser
- Available with 50% frosted, frosted and transparent diffuser
- LED dots free on frosted diffuser (high density LED's ribbon)
- Made from anodizing aluminum
- Suitable for low/high power led bars
  Available lengths 1m, 2m
- Heat sink and physical protection to the LEDs
- For indoor use only

- Furniture production (kitchen / office)
- Interior light design (stairs / storage / floor)
- Stores shelf LED lighting
- Independent LED lamp
- Exhibition boot LED lighting







#### Features:

- High quality diffuser, placing/removing from front on click
   Walk on safe diffuser, UV resi