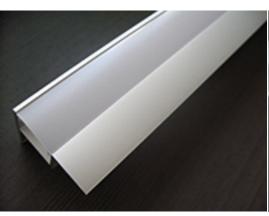

# Alu-Ceiling

#### Product features:

- LEDs dots free led profile
- Suitable for normal, IP67 or the double row LED stripes
- 18mm wide LED channel
- Heavy heat sink for the LEDs
- For indor/outdoor (with IP67 leds) use
- PC, UVA rezitant diffuser (clear/frosted)