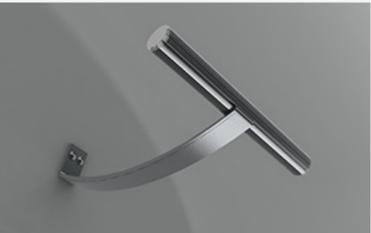

# Art Lighting Arm Art Lighting Arm

The main purpose for this arm is lighting from down or from above the objects such as art work, gallery, jewelry etc.

The light emitted by leds is directed in 45 degree angle

The arm is matching perfectly with the Alu-Round led profile.

The feeding cable is hidden in the arm and can be coverd by the sticky aluminum imitating tape

Closet bracket for Alu-Round led profile

Wall to wall closet led rod (Alu-Round) installation

Closet brackets are made from special material which do not brake during the screwing or heavy load

LP-MC-R2