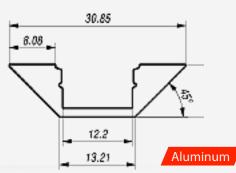

#### Features:

- High quality diffuser now placing from the front on click
- Polycarbonate UV resistant, damage resistant (walk over safe)
- Diffuser available in transparent, 50% opal and opal
- Base of the profile is made in anodized aluminum
- Profile available in RAL9010 and standard anode color
- Profile is available in lengths 1m/2m or 3,5m (large quantity order)
- ALU-CORNER is suitable for low power and high power leds
- · Simplicity design with high quality finish

### **ALU-CORNER**

Profile is made from anodizing aluminum with 45° LED light emitting angle. It is perfect solution for under kitchen cabinets, store shelves LED lighting. The light emitted by the leds is directed by the profile in 45° degree angle and do not blind the person who is standing in front of it. The profile is available in anodized version of aluminum and RAL9010. Profile comes with polycarbonate UV resistant diffuser, which now is placed/removed, into the profile from front on click. The customer has choice of use transparent, 50% frosted and frosted diffuser. Profile provides mechanical and thermal protection (heat sink) to the leds and is suitable for high power LED bars.

#### Features:

- High quality diffuser now placed from the front on click
- Polycarbonate UV resistant, damage resistant (walk over safe)
- Diffuser available in transparent, 50% opal and opal
- Base of the profile is made in anodized aluminum
- Profile is available in RAL9010 and standard anodized color
- Profile is available in lengths 1m/2m or 3,5m (large quantity order)
- ALU-CORNER is suitable for low power and high power leds
- · Simplicity in design with high quality finish