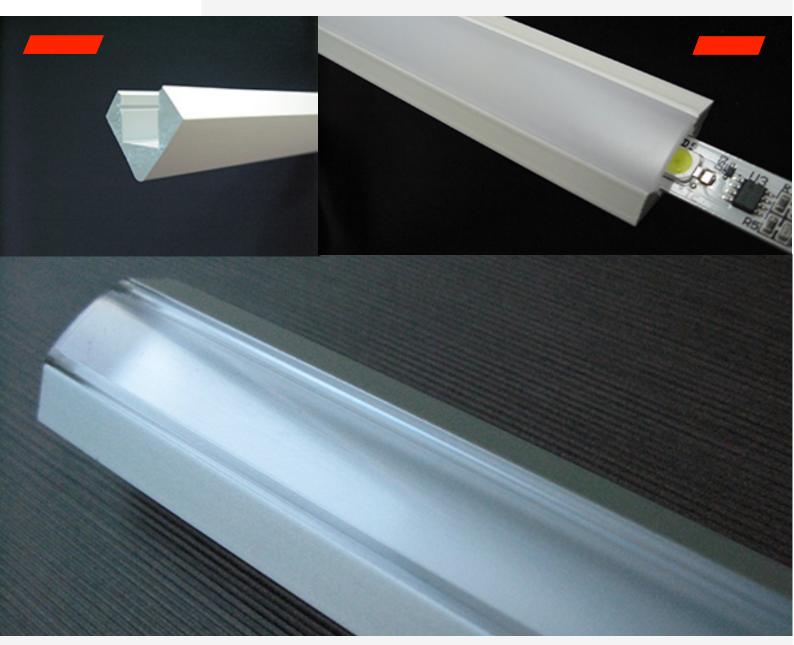

### **ALU-CORNER**

Profile is made from anodizing aluminum with 45° LED light emitting angle. It is perfect solution for under kitchen cabinets, store shelves LED lighting. The light emitted by the leds is directed by the profile in 45° degree angle and do not blind the person who is standing in front of it. The profile is available in anodized version of aluminum and RAL9010. Profile comes with polycarbonate UV resistant diffuser, which now is placed/removed, into the profile from front on click. The customer has choice of use transparent, 50% frosted and frosted diffuser. Profile provides mechanical and thermal protection (heat sink) to the leds and is suitable for high power LED bars.

### **ALU-CORNER**

#### Features:

- High quality diffuser now placed from the front on click
- Polycarbonate UV resistant, damage resistant (walk over safe)
- Diffuser available in transparent, 50% opal and opal
- Base of the profile is made in anodized aluminum
- Profile is available in RAL9010 and standard anodized color
- Profile is available in lengths 1m/2m or 3,5m (large quantity order)
- ALU-CORNER is suitable for low power and high power leds
- · Simplicity in design with high quality finish