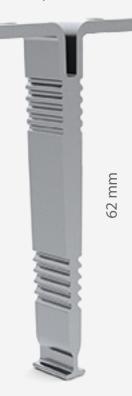

g cable is hidden in the arm and can be coverd by the sticky aluminum imitating tape









Closet bracket for Alu-Round led profile





Wall to wall closet led rod (Alu-Round) installation







Closet brackets are made from special material which do not brake during the screwing or heavy load





LP-MC-R2

#### 32,4mm

### **ALU-ROUND ACCESSORIES**

Intermediate support arm for Alu-Round led profile for closet mount



Stem mount of 1m led profile (Alu-Round) at the closet



Stem mount type of led profile (Alu-Round) at the closet with intermediate support arm



End mount type - 2m of led profile Alu-Round at the closet with closet brackets and intermediate support arm



End mount type 1m of led profile (Alu-Round) at the closet with closet brackets and intermediate support arm



Alu-Round intermediate support arm LP-MC-R3

Intermediate support arm for Alu-Round led profile for closet mount

### Stem Mount





Intermediate support arm for Alu-Round led profile for closet mount

### Stem Mount



Intermediate support arm for Alu-Round led profile for closet mount

### **End Mount**

profiles for the led lighting







profiles

for the led lighting

#### Features:

- High quality diffuser now placed from the front on click
- Polycarbonate UV resistant, damage resistant (walk over safe)
- Diffuser available in transparent, 50% opal and opal
- Base of the profile is made in anodized aluminum
- Profile is available in RAL9010 and standard anodized color
- Profile is available in lengths 1m/2m or 3,5m (large quantity order)



#### Applications:

- Under kitchen cab