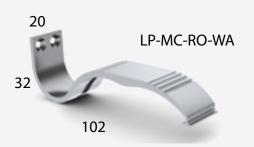

The ALU-ROUND can be installed in the wardrobe or closet as the clothes rod led lighting, in the jewelry cases, refrigerated cabinets at the grocery store and other places.

This is specially dedicated wall arm for the Alu-Round Led profile. The special material will draw behind the profile is allowing us to slide in the arm and hold firmly in place the LED fixture.

The power feeding cable was transferred to the profile thru the wall arm the best possible way.

The profile now can be installed at any place on the wall lighting up the wall or some objects standing next to. The design of the wall arm is matching with the design of the Alu-Round profile.

The arm is matching perfectly with the Alu-Round led profile.

The feeding cable is hidden in the arm and can be coverd by the sticky aluminum imitating tape

Closet bracket for Alu-Round led profile

Wall to wall closet led rod (Alu-Round) installation