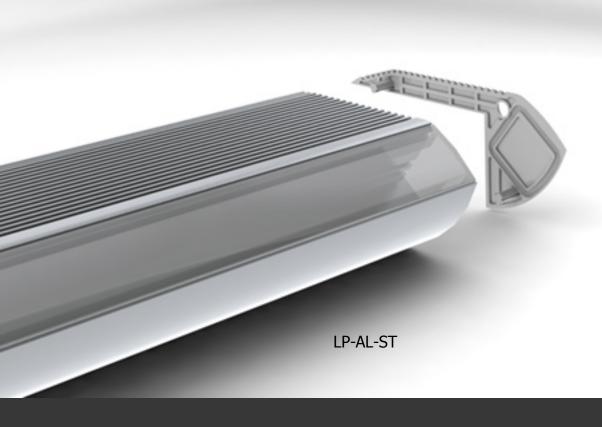

#### **ALU-FLAT LED Profile**

Aluminum LED profile only 7,6mm. The aluminum profile walls thickness and the damage resistant diffuser allow you to walk over this profile. It has been positively tested and is "walk over" safe. The profile is available in anodized version of aluminum and RAL9010. Profile comes with polycarbonate UV resistant, damage resistant diffuser, which now is placed, into the profile from front for click. The customer has choice of use transparent, 50% frosted and frosted diffuser. Profile provides mechanical and thermal protection (heat sink) to the LEDs and is suitable for high power LED lighting. The profile has many different applications it can works as under store shelves independent LED lamp or can be installed on the floor to cover the connection and provide additional protection for the computer cables.

**ALU-FLAT ACCESSORIES** 

hard aluminum alloy, ware out resistant

free space for silicone insulation of the led chamber (option)

LP-AL-ST

dots free led profile (frosted) 12,2mm wide led chamber

profiles for the led lighting