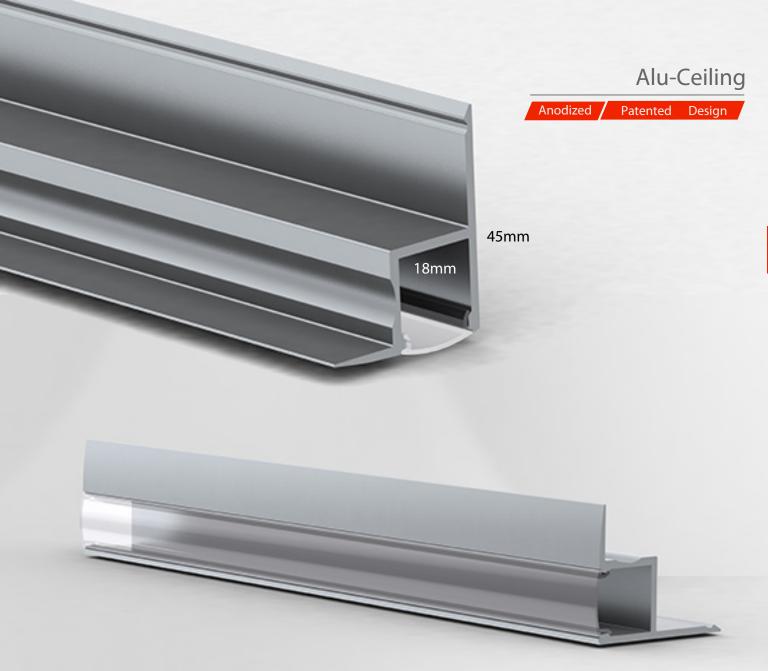

# Alu-Ceiling

### FIXING ALU-CEILING

#### Product features:

- LEDs dots free led profile
- Suitable for normal, IP67 or the double row LED stripes
- 18mm wide LED channel
- Heavy heat sink for the LEDs
- For indor/outdoor (with IP67 leds) use
- PC, UVA rezitant diffuser (clear/frosted)

#### Applications:

- Wall wash led lighting
- Floor LED lighting