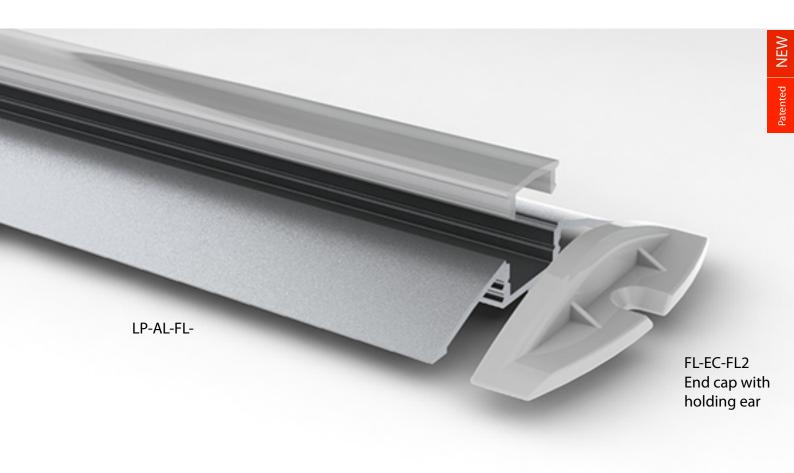

#### **ALU-FLAT LED Profile**

Aluminum LED profile only 7,6mm. The aluminum profile walls thickness and the damage resistant diffuser allow you to walk over this profile. It has been positively tested and is "walk over" safe. The profile is available in anodized version of aluminum and RAL9010. Profile comes with polycarbonate UV resistant, damage resistant diffuser, which now is placed, into the profile from front for click. The customer has choice of use transparent, 50% frosted and frosted diffuser. Profile provides mechanical and thermal protection (heat sink) to the LEDs and is suitable for high power LED lighting. The profile has many different applications it can works as under store shelves independent LED lamp or can be installed on the floor to cover the connection and provide additional protection for the computer cables.

**ALU-FLAT ACCESSORIES** 

hard aluminum alloy, ware out resistant

free space for silicone insulation of the led chamber (option)

LP-AL-ST

dots free led profile (frosted) 12,2mm wide led chamber

profiles for the led lighting