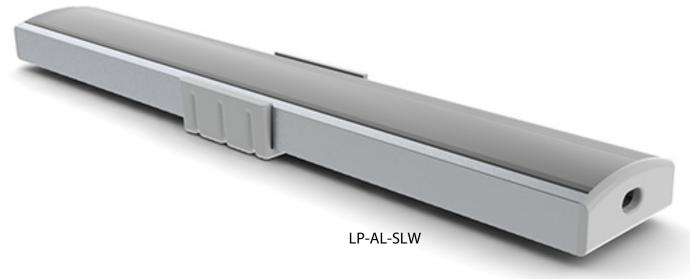

# SLIM LINE WIDE 8mm

Anodized / Patented Design

## SLIM LINE WIDE 8mm

Anodized / Patented Design

- Suitable for the double row LED stripes up to 18mm
- 18mm wide LED channel
- LEDs dots free led profile (frosted)
- Heavy heat sink for the LEDs
- Suitable for IP67 LED ribbons and any other led stripes