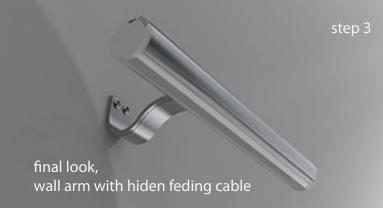

The power feeding cable was transferred to the profile thru the wall arm the best possible way.

The profile now can be installed at any place on the wall lighting up the wall or some objects standing next to. The design of the wall arm is matching with the design of the Alu-Round profile.

The arm is matching perfectly with the Alu-Round led profile.

The feeding cable is hidden in the arm and can be coverd by the sticky aluminum imitating tape

Closet bracket for Alu-Round led profile

Wall to wall closet led rod (Alu-Round) installation