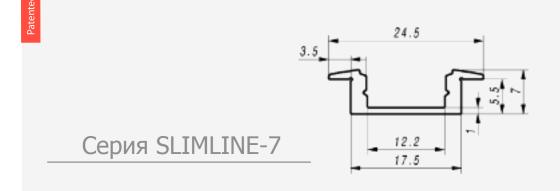

## 3.5 12.2 17.5

#### Introduction:

It is recessed type of the aluminum LED profile to build into material as MDF or other.
The profile can be also recessed into floor (with IP54 LED ribbon inside only), wall or ceiling and the wide edges of the profile will cover the edges of insertion row completely.
Extruded polycarbonate, high quality diffuser now is placing/removing from the front on click.
It is UV resistant, and damage resistant (walk over safe, tested). Customer has a choice of three types of the diffusers what can be placed into that LED profile, frosted, 50% frosted and transparent.

#### Features:

- High quality diffuser, placing/removing from front on click
   Walk on safe diffuser, UV resistant polycarbonate diffuser
   Available with opal, 50% opal and transparent diffuser
   Available lengths 1m, 2m, 3,5m (large quantity orders)
   Made from anodizing aluminum
   Suitable mostly for flexible led stripes
   For indoor use only
   Low profile only 7mm high

#### Features:

- High quality diffuser, placing/removing from front on click
- Walk on safe diffuser, UV resistant polycarbonate diffuser
- Available with opal, 50% opal and transparent diffuser
- Available lengths 1m, 2m, 3,5m (large quantity orders)
- Made from anodizing aluminum
- Suitable mostly for flexible led stripes
- For indoor use onlyLow profile only 7mm high