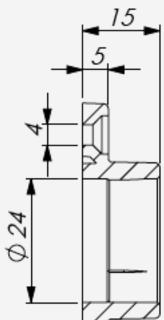

cable was transferred to the profile thru the wall arm the best possible way.

The profile now can be installed at any place on the wall lighting up the wall or some objects standing next to. The design of the wall arm is matching with the design of the Alu-Round profile.



profiles for the led lighting











# Art Lighting Arm Art Lighting Arm



The main purpose for this arm is lighting from down or from above the objects such as art work, gallery, jewelry etc.

The light emitted by leds is directed in 45 degree angle

The arm is matching perfectly with the Alu-Round led profile.

The feeding cable is hidden in the arm and can be coverd by the sticky aluminum imitating tape









Closet bracket for Alu-Round led profile





Wall to wall closet led rod (Alu-Round) installation







Closet brackets are made from special material which do not brake during the screwing or heavy load





LP-MC-R2

#### 32,4mm

### **ALU-ROUND ACCESSORIES**

Intermediate support arm for Alu-Round led profile for closet mount



Stem mount of 1m led profile (Alu-Round) at the closet



Stem mount type of led profile (Alu-Round) at the closet with intermediate support arm



End mount type - 2m of led profile Alu-Round at the closet with closet brackets and intermediate support arm



End mount type 1m of led profile (Alu-Round) at the closet with closet brackets and intermediate support arm



Alu-Round intermediate support arm LP-MC-R3

Intermediate support arm for Alu-Round led profile for closet mount

### Stem Mount





Intermediate support arm for Alu-Round led profile for clo