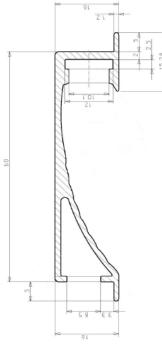

ALU-WALL wall installed led profile 2m units only

Anodized silver & dark brown
Patented Design

profiles for the led lighting

End cap feeding cable hole is adapted for 1/8" pipe connector

LP-EC-WLA-L end cap left

all measurements shows here are in mm product design is owned and patented by LEDsON

profiles for the led lighting