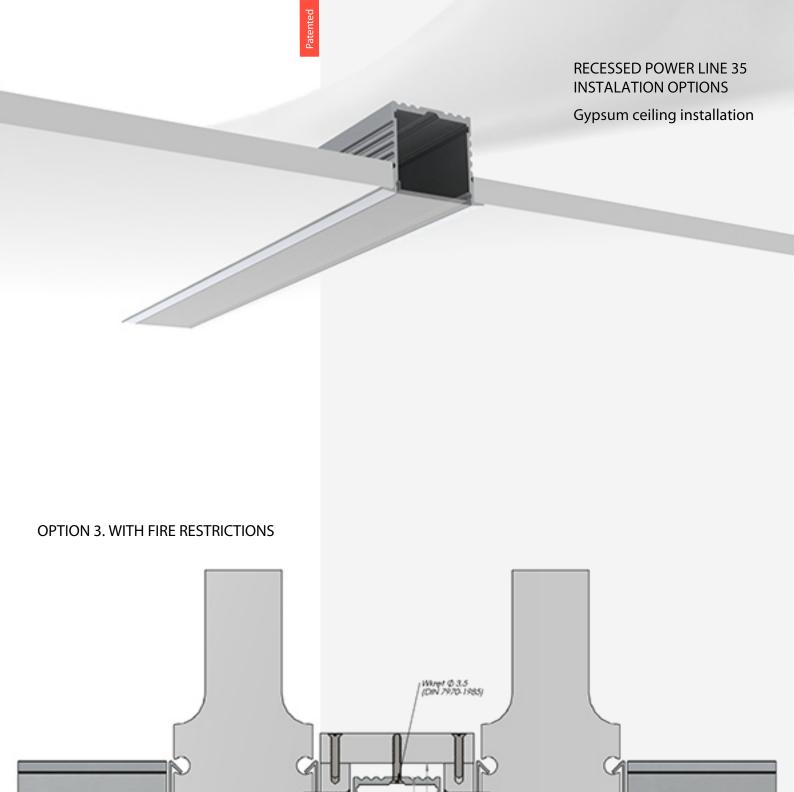

### **RECESSED POWER LINE 35mm**

#### Recessed Power Line 35mm

This profile is dedicated to build into the gypsum ceiling as the LED lighting fixture for main lighting at the offices, show rooms, restaurants and shops. It is made from anodized aluminum and is suitable for up to 32mm wide high power LED bars. Profile comes with polycarbonate UV resistant frosted or transparent diffuser placed and removed from the front on click. The light diffusion with the frosted diffuser is complete. RPL35 is giving soft light on the whole surface. Profile is dedicated for the high power LED lighting. It is available in length of 1m or 2m.