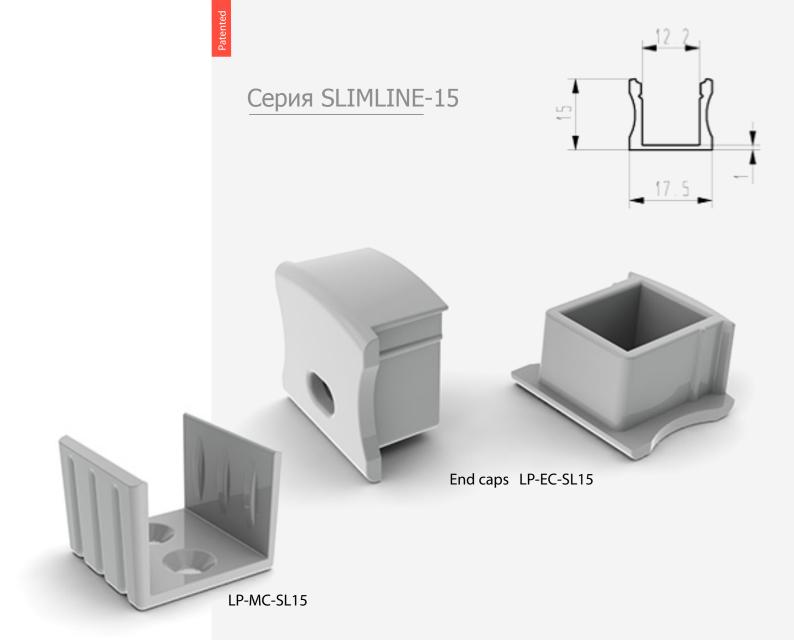

### Cepuя SLIMLINE-15

End caps LP-EC-RSL15

End caps - LP-EC-RSL7

#### Features:

- High quality diffuser, placing/removing from front on click
- Led dots free profile (frosted)
- Walk on safe diffuser, UV resistant polycarbonate diffuser
- Available with 50% frosted, frosted and transparent diffuser
- LED dots free on frosted diffuser (high density LED's ribbon)
- Made from anodizing aluminum
- Suitable for low/high power led bars
  Available lengths 1m, 2m
- Heat sink and physical protection to the LEDs
- For indoor use only