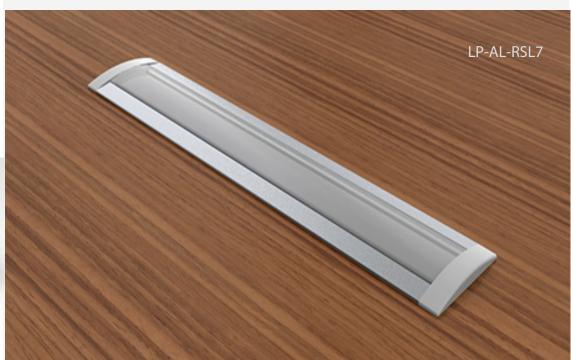

#### Features:

- High quality diffuser, placing/removing from front on click
   Walk on safe diffuser, UV resistant polycarbonate diffuser
   Available with opal, 50% opal and transparent diffuser
   Available lengths 1m, 2m, 3,5m (large quantity orders)
   Made from anodizing aluminum
   Suitable mostly for flexible led stripes
   For indoor use only
   Low profile only 7mm high

#### Features:

- High quality diffuser, placing/removing from front on click
- Walk on safe diffuser, UV resistant polycarbonate diffuser
- Available with opal, 50% opal and transparent diffuser
- Available lengths 1m, 2m, 3,5m (large quantity orders)
- Made from anodizing aluminum
- Suitable mostly for flexible led stripes
- For indoor use onlyLow profile only 7mm high