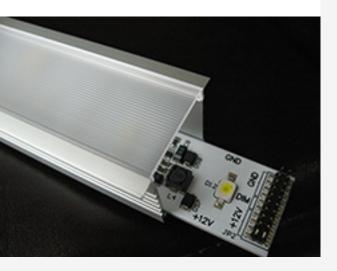

### **POWER LINE 35mm**

### Power Line 35mm

This profile is dedicated to be use as the LED lighting fixture for main lighting at the offices, libraries show rooms or above the kitchen table. It is made from anodized aluminum and is suitable for up to 32mm wide high power LED bars.

The profile can be suspended from the ceiling on the stainless still wires or can be screw it directly to the surface. Profile comes with polycarbonate UV resistant frosted or transparent diffuser placed and removed from the front on click.

We have designed two types of finished end cups for two different installation options. Profile is available in length of 1m or 2m.

Patented