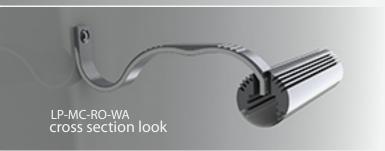

The ALU-ROUND can be installed in the wardrobe or closet as the clothes rod led lighting, in the jewelry cases, refrigerated cabinets at the grocery store and other places.

This is specially dedicated wall arm for the Alu-Round Led profile. The special material will draw behind the profile is allowing us to slide in the arm and hold firmly in place the LED fixture.

The power feeding cable was transferred to the profile thru the wall arm the best possible way.

The profile now can be installed at any place on the wall lighting up the wall or some objects standing next to. The design of the wall arm is matching with the design of the Alu-Round profile.

The arm is matching perfectly with the Alu-Round led profile.

The feeding cable is hidden in the arm and can be coverd by the sticky aluminum imitating tape

Closet bracket for Alu-Round led profile

Wall to wall closet led rod (Alu-Round) installation