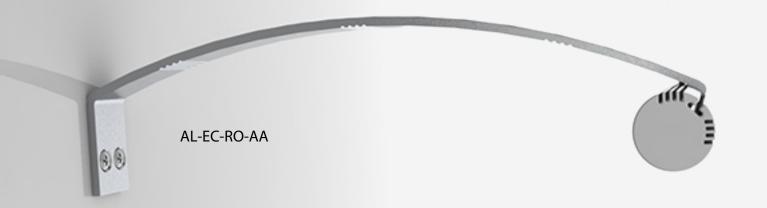

# Art Lighting Arm Art Lighting Arm

The main purpose for this arm is lighting from down or from above the objects such as art work, gallery, jewelry etc.

The light emitted by leds is directed in 45 degree angle

The arm is matching perfectly with the Alu-Round led profile.

The feeding cable is hidden in the arm and can be coverd by the sticky aluminum imitating tape

Closet bracket for Alu-Round led profile

Wall to wall closet led rod (Alu-Round) installation