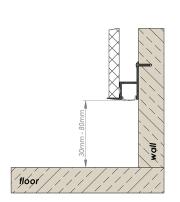

he thickness of the profile is the same as the thickness of the standard wood plywood sheets used for wall construction at US or Canada.





profiles for the led lighting

End cap feeding cable hole is adapted for 1/8" pipe connector

LP-EC-WLA-L end cap left

all measurements shows here are in mm product design is owned and patented by LEDsON



profiles for the led lighting

# SLIM LINE WIDE 8mm

Anodized / Patented Design







## SLIM LINE WIDE 8mm

Anodized / Patented Design









- Suitable for the double row LED stripes up to 18mm
- 18mm wide LED channel
- LEDs dots free led profile (frosted)
- Heavy heat sink for the LEDs
- Suitable for IP67 LED ribbons and any other led stripes



LP-MC-SLW15







Anodized Patented Design







# Alu-Ceiling



### FIXING ALU-CEILING















#### Product features:

- LEDs dots free led profile
- Suitable for normal, IP67 or the double row LED stripes
- 18mm wide LED channel
- Heavy heat sink for the LEDs
- For indor/outdoor (with IP67 leds) use
- PC, UVA rezitant diffuser (clear/frosted)

#### Applications:

- Wall wash led lighting
- Floor LED lighting