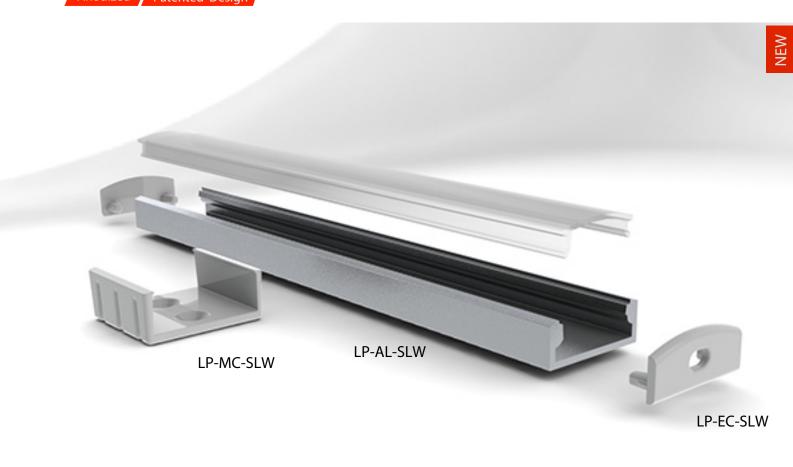

# SLIM LINE WIDE 8mm

Anodized / Patented Design

## SLIM LINE WIDE 8mm

Anodized / Patented Design

- Suitable for the double row LED stripes up to 18mm
- 18mm wide LED channel
- LEDs dots free led profile (frosted)
- Heavy heat sink for the LEDs
- Suitable for IP67 LED ribbons and any other led stripes

LP-MC-SLW15

Anodized Patented Design