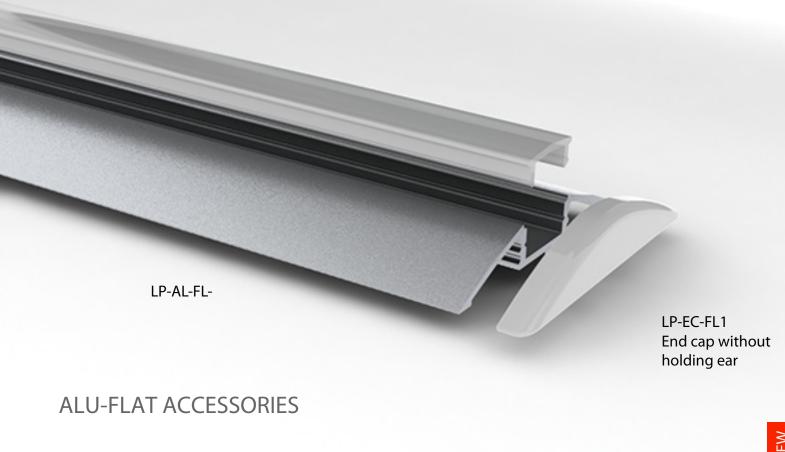

#### **ALU-FLAT LED Profile**

Aluminum LED profile only 7,6mm. The aluminum profile walls thickness and the damage resistant diffuser allow you to walk over this profile. It has been positively tested and is "walk over" safe. The profile is available in anodized version of aluminum and RAL9010. Profile comes with polycarbonate UV resistant, damage resistant diffuser, which now is placed, into the profile from front for click. The customer has choice of use transparent, 50% frosted and frosted diffuser. Profile provides mechanical and thermal protection (heat sink) to the LEDs and is suitable for high power LED lighting. The profile has many different applications it can works as under store shelves independent LED lamp or can be installed on the floor to cover the connection and provide additional protection for the computer cables.

**ALU-FLAT ACCESSORIES** 

hard aluminum alloy, ware out resistant

free space for silicone insulation of the led chamber (option)

LP-AL-ST

dots free led profile (frosted) 12,2mm wide led chamber

profiles for the led lighting