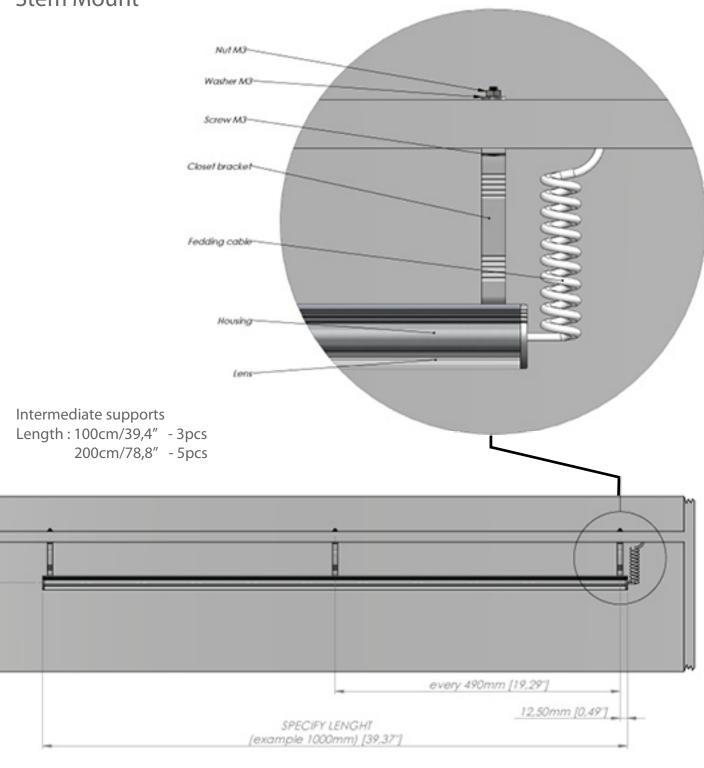

### **ALU-ROUND ACCESSORIES**

Intermediate support arm for Alu-Round led profile for closet mount

Stem mount of 1m led profile (Alu-Round) at the closet

Stem mount type of led profile (Alu-Round) at the closet with intermediate support arm

### Stem Mount

Intermediate support arm for Alu-Round led profile for closet mount