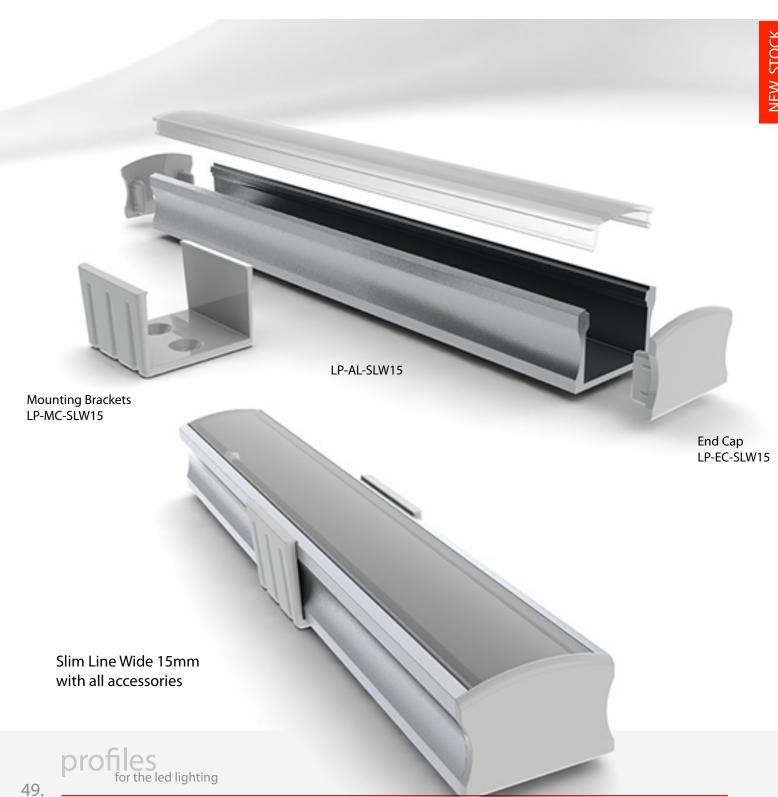

### Cepuя SLIMLINE-15

End caps LP-EC-RSL15

End caps - LP-EC-RSL7

#### Features:

- High quality diffuser, placing/removing from front on click
- Led dots free profile (frosted)
- Walk on safe diffuser, UV resistant polycarbonate diffuser
- Available with 50% frosted, frosted and transparent diffuser
- LED dots free on frosted diffuser (high density LED's ribbon)
- Made from anodizing aluminum
- Suitable for low/high power led bars
  Available lengths 1m, 2m
- Heat sink and physical protection to the LEDs
- For indoor use only

- Furniture production (kitchen / office)
- Interior light design (stairs / storage / floor)
- Stores shelf LED lighting
- Independent LED lamp
- Exhibition boot LED lighting