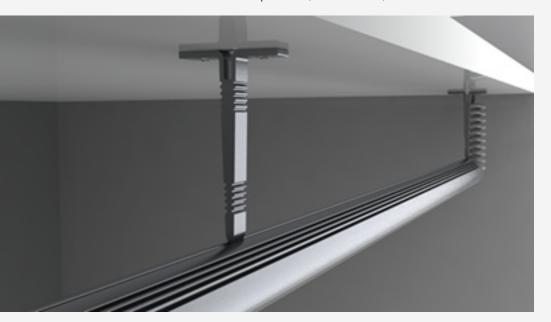

The ALU-ROUND can be installed in the wardrobe or closet as the clothes rod led lighting, in the jewelry cases, refrigerated cabinets at the grocery store and other places.

This is specially dedicated wall arm for the Alu-Round Led profile. The special material will draw behind the profile is allowing us to slide in the arm and hold firmly in place the LED fixture.

The power feeding cable was transferred to the profile thru the wall arm the best possible way.

The profile now can be installed at any place on the wall lighting up the wall or some objects standing next to. The design of the wall arm is matching with the design of the Alu-Round profile.

The arm is matching perfectly with the Alu-Round led profile.

The feeding cable is hidden in the arm and can be coverd by the sticky aluminum imitating tape

Closet bracket for Alu-Round led profile

Wall to wall closet led rod (Alu-Round) installation