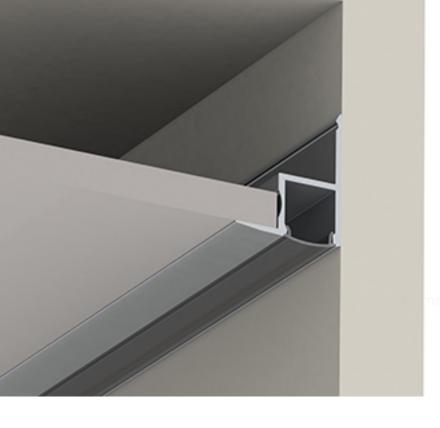

# Alu-Ceiling

### FIXING ALU-CEILING

#### Product features:

- LEDs dots free led profile
- Suitable for normal, IP67 or the double row LED stripes
- 18mm wide LED channel
- Heavy heat sink for the LEDs
- For indor/outdoor (with IP67 leds) use
- PC, UVA rezitant diffuser (clear/frosted)

#### Applications:

- Wall wash led lighting
- Floor LED lighting