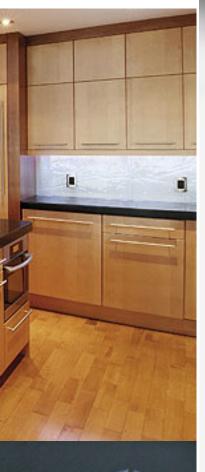

- Under kitchen cabinets LED lighting
- Stores shelves LED lighting
- Furniture production, inside cabinets LED lighting
- Storage shelves LED lighting
- Exhibition boot LED lighting
- Interior LED lighting

### **ALU-CORNER**

Profile is made from anodizing aluminum with 45° LED light emitting angle. It is perfect solution for under kitchen cabinets, store shelves LED lighting. The light emitted by the leds is directed by the profile in 45° degree angle and do not blind the person who is standing in front of it. The profile is available in anodized version of aluminum and RAL9010. Profile comes with polycarbonate UV resistant diffuser, which now is placed/removed, into the profile from front on click. The customer has choice of use transparent, 50% frosted and frosted diffuser. Profile provides mechanical and thermal protection (heat sink) to the leds and is suitable for high power LED bars.

- · Under kitchen cabinets LED lighting
- Stores shelves LED lighting
- Furniture production, inside cabinets LED lighting
- Storage shelves LED lighting
- Exhibition boot LED lighting
- Interior LED lighting