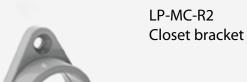

The arm is matching perfectly with the Alu-Round led profile.

The feeding cable is hidden in the arm and can be coverd by the sticky aluminum imitating tape

Closet bracket for Alu-Round led profile

Wall to wall closet led rod (Alu-Round) installation

Closet brackets are made from special material which do not brake during the screwing or heavy load

LP-MC-R2