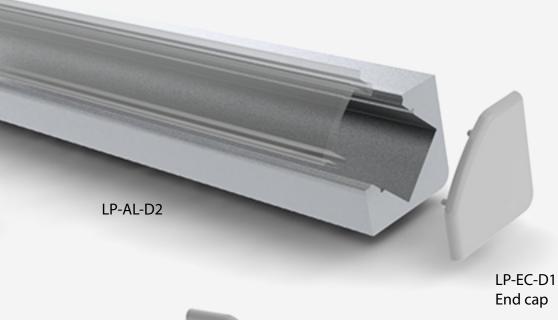

### **ALU-CORNER**

Profile is made from anodizing aluminum with 45° LED light emitting angle. It is perfect solution for under kitchen cabinets, store shelves LED lighting. The light emitted by the leds is directed by the profile in 45° degree angle and do not blind the person who is standing in front of it. The profile is available in anodized version of aluminum and RAL9010. Profile comes with polycarbonate UV resistant diffuser, which now is placed/removed, into the profile from front on click. The customer has choice of use transparent, 50% frosted and frosted diffuser. Profile provides mechanical and thermal protection (heat sink) to the leds and is suitable for high power LED bars.

### **ALU-CORNER**

### **ALU-CORNER ACCESSORIES**

LED profiles for led lighting