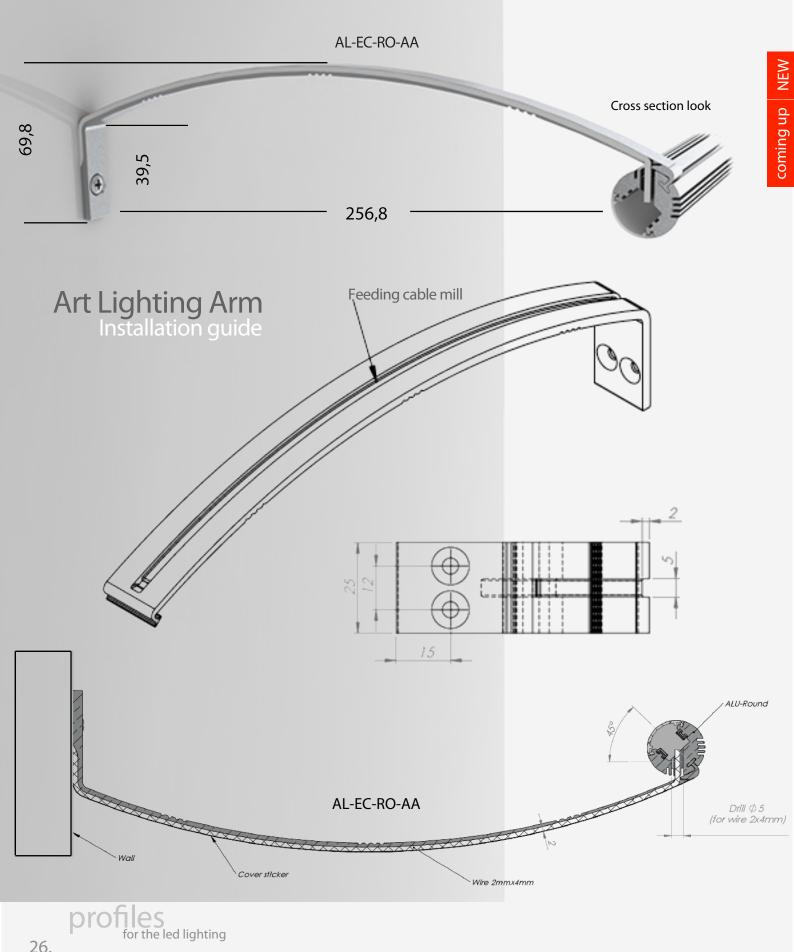

# Art Lighting Arm Art Lighting Arm

The main purpose for this arm is lighting from down or from above the objects such as art work, gallery, jewelry etc.

The light emitted by leds is directed in 45 degree angle

The arm is matching perfectly with the Alu-Round led profile.

The feeding cable is hidden in the arm and can be coverd by the sticky aluminum imitating tape

Closet bracket for Alu-Round led profile

Wall to wall closet led rod (Alu-Round) installation

Closet brackets are made from special material which do not brake during the screwing or heavy load

LP-MC-R2