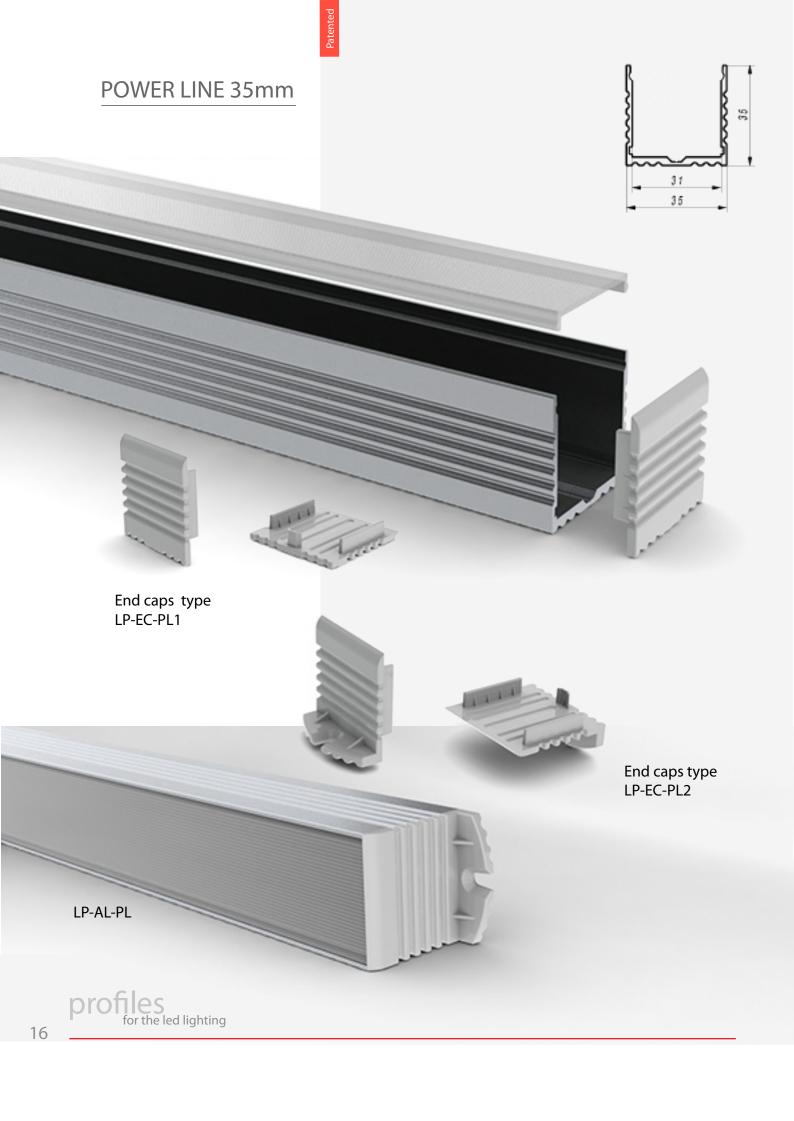

### **POWER LINE 35mm**

### Power Line 35mm

This profile is dedicated to be use as the LED lighting fixture for main lighting at the offices, libraries show rooms or above the kitchen table. It is made from anodized aluminum and is suitable for up to 32mm wide high power LED bars.

The profile can be suspended from the ceiling on the stainless still wires or can be screw it directly to the surface. Profile comes with polycarbonate UV resistant frosted or transparent diffuser placed and removed from the front on click.

We have designed two types of finished end cups for two different installation options. Profile is available in length of 1m or 2m.

Patented