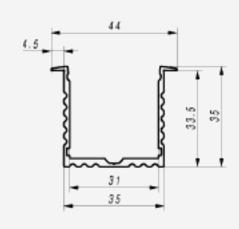

### **RECESSED POWER LINE 35mm**

#### Recessed Power Line 35mm

This profile is dedicated to build into the gypsum ceiling as the LED lighting fixture for main lighting at the offices, show rooms, restaurants and shops. It is made from anodized aluminum and is suitable for up to 32mm wide high power LED bars. Profile comes with polycarbonate UV resistant frosted or transparent diffuser placed and removed from the front on click. The light diffusion with the frosted diffuser is complete. RPL35 is giving soft light on the whole surface. Profile is dedicated for the high power LED lighting. It is available in length of 1m or 2m.

#### Features:

- High quality polycarbonate diffuser
- No LED dots shows on the diffuser surface
  Right high, soft and smooth light diffusion
- Diffuser is placed/removed from the top on click

- High quality anodized aluminum base
  Heavy duty "heat sink" for high power LEDs
  Compatible with our 30mm wide high power LED bars
  Matching finish end cups for this profile are available

- Gypsum ceiling installation
  Available in length of 2m/1m with clear or frosted diffuser

- Show rooms ceiling LED lighting Restaurants ceiling LED lighting
- Shopping malls LED lighting